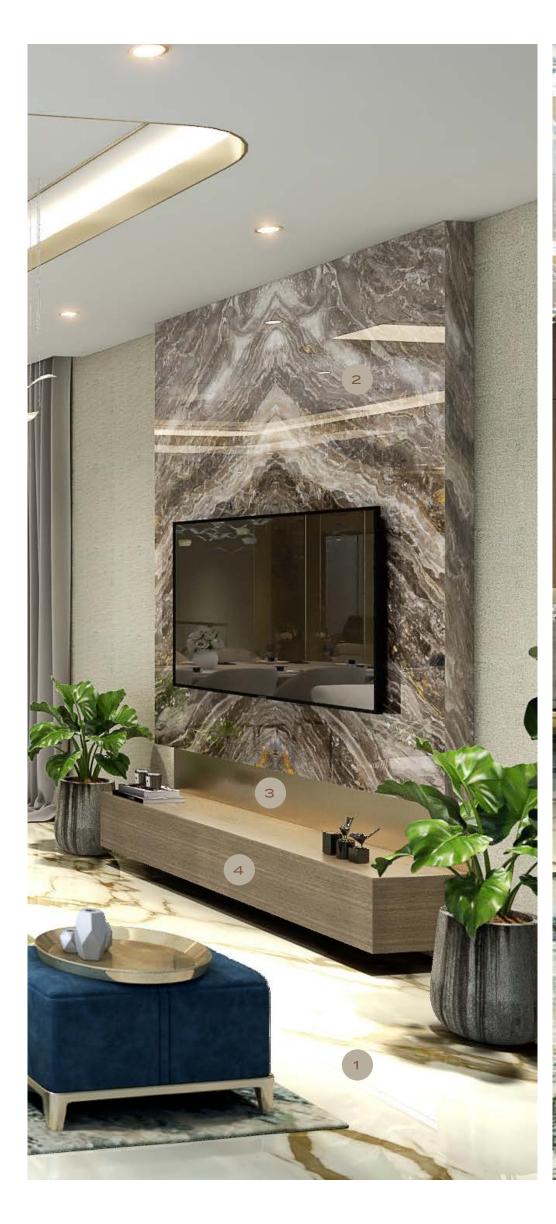

## FAMILY LIVING

- 1. GENERAL FLOORING: ENTICE ELEGANT PALISSANDRO WOODEN PORCELAIN TILE
- 2. GENERAL METAL BRUSHED BRASS
- 3. GENERAL WOOD WALNUT WOODEN VENEER
- 4. GENERAL WALLCOVERING
- 5. ACCENT WALLCOVERING