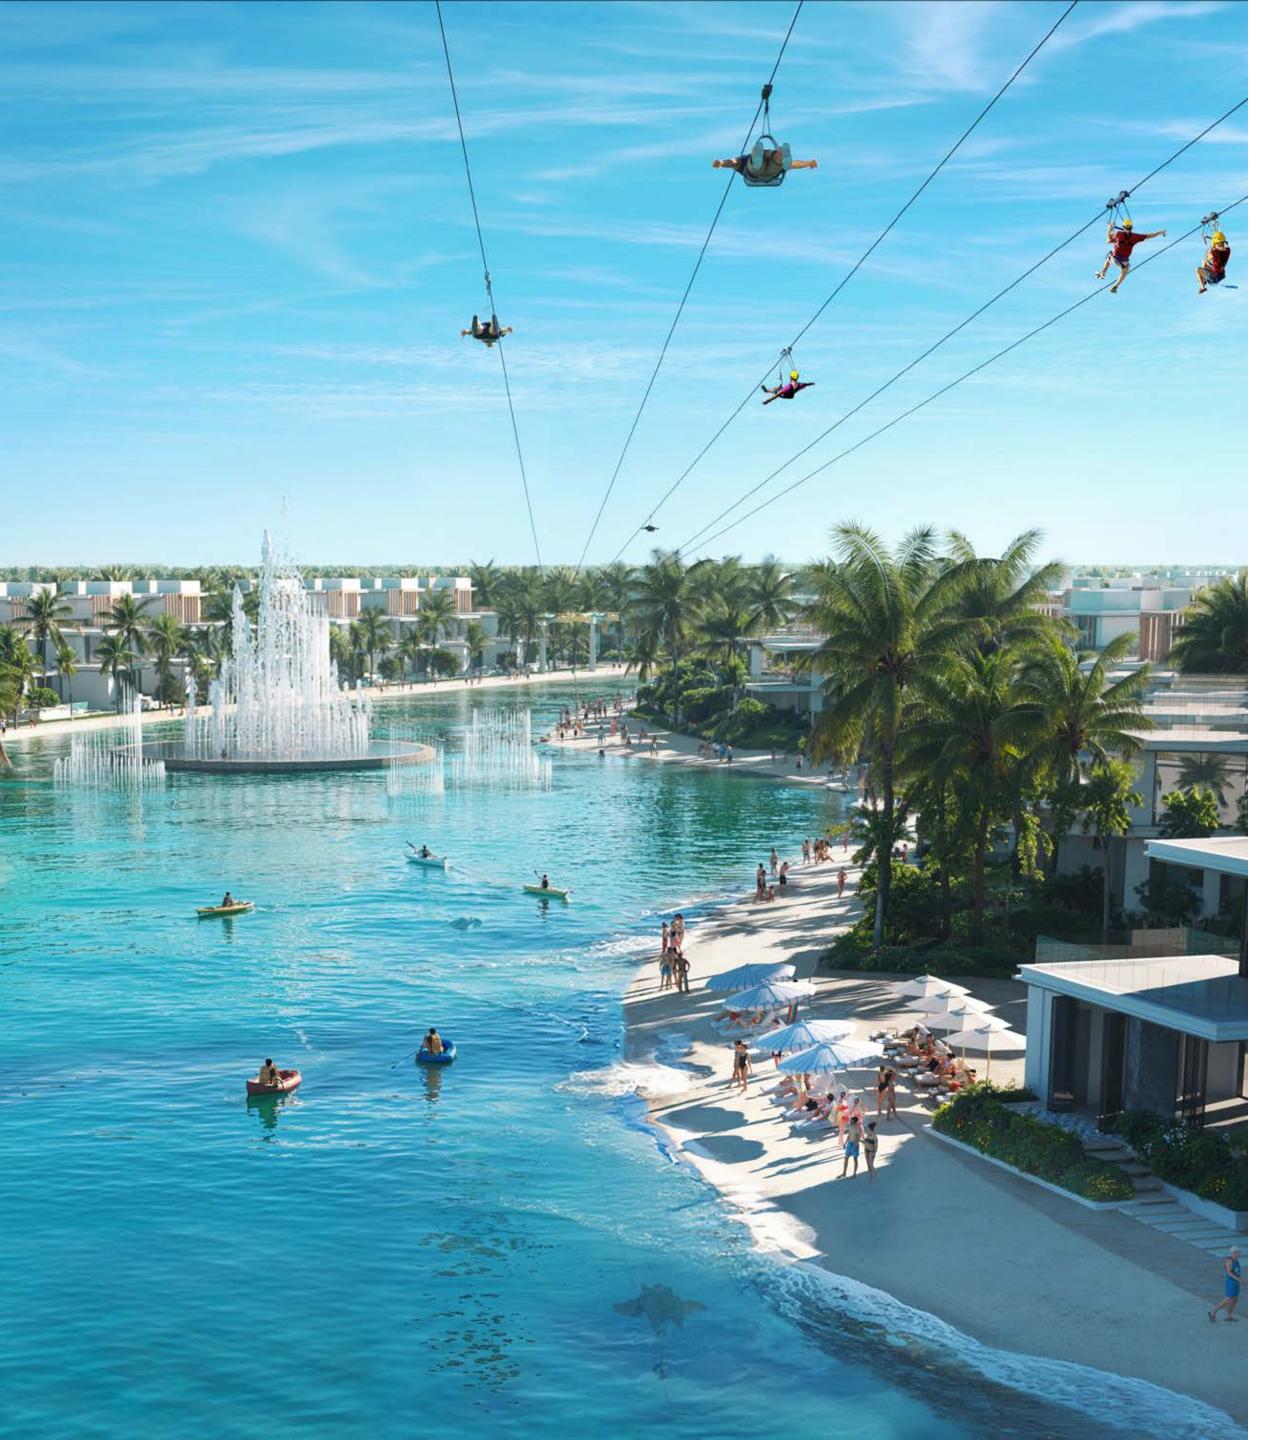

# AND CHILLS

Our Zipline and Jungle Swings offer an adrenaline rush with a view for the adventure seekers. Feel your pulse race as you soar over the lagoon, swing through the jungle canopy, and see DAMAC Islands from exhilarating new heights. Here, adventure is always just a heartbeat away.