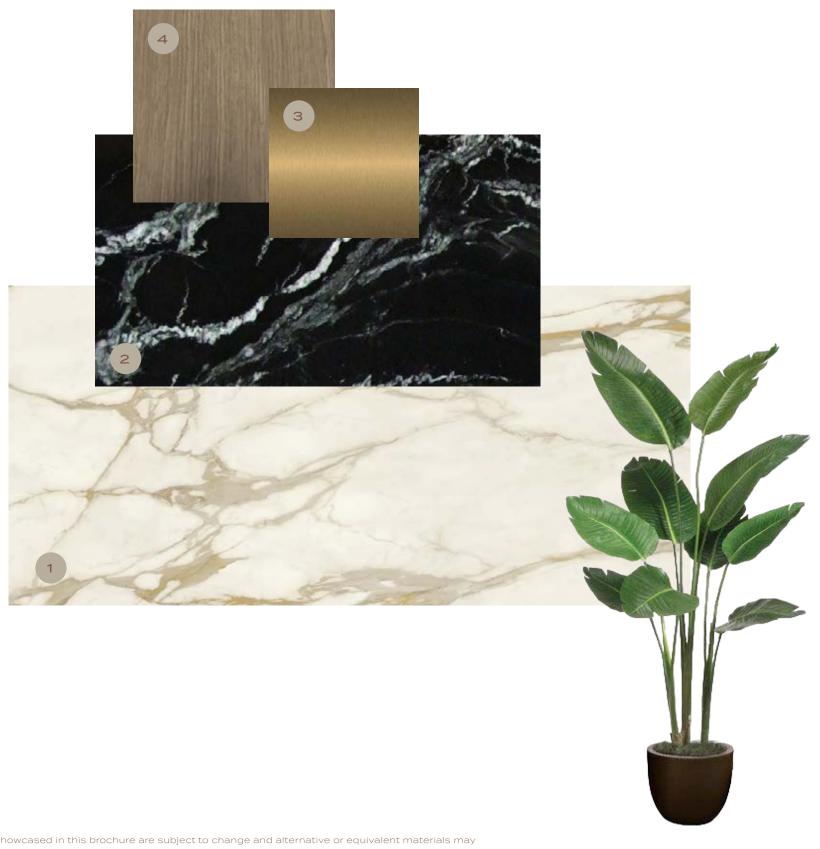

# FAMILY LIVING

- 1. GENERAL FLOORING: CALACATTA GOLD PORCELAIN SLAB
- 2. SILVER PARADISIO GRANITE
- 3. GENERAL METAL BRUSHED BRASS
- 4. GENERAL WOOD WALNUT WOODEN VENEER

# FAMILY LIVING

- 1. GENERAL FLOORING: CALACATTA GOLD PORCELAIN SLAB
- 2. ACCCENT WALL -MARVEL W OROBICO PORCELAIN SLAB
- 3. GENERAL METAL BRUSHED BRASS
- 4. GENERAL WOOD WALNUT WOODEN VENEER