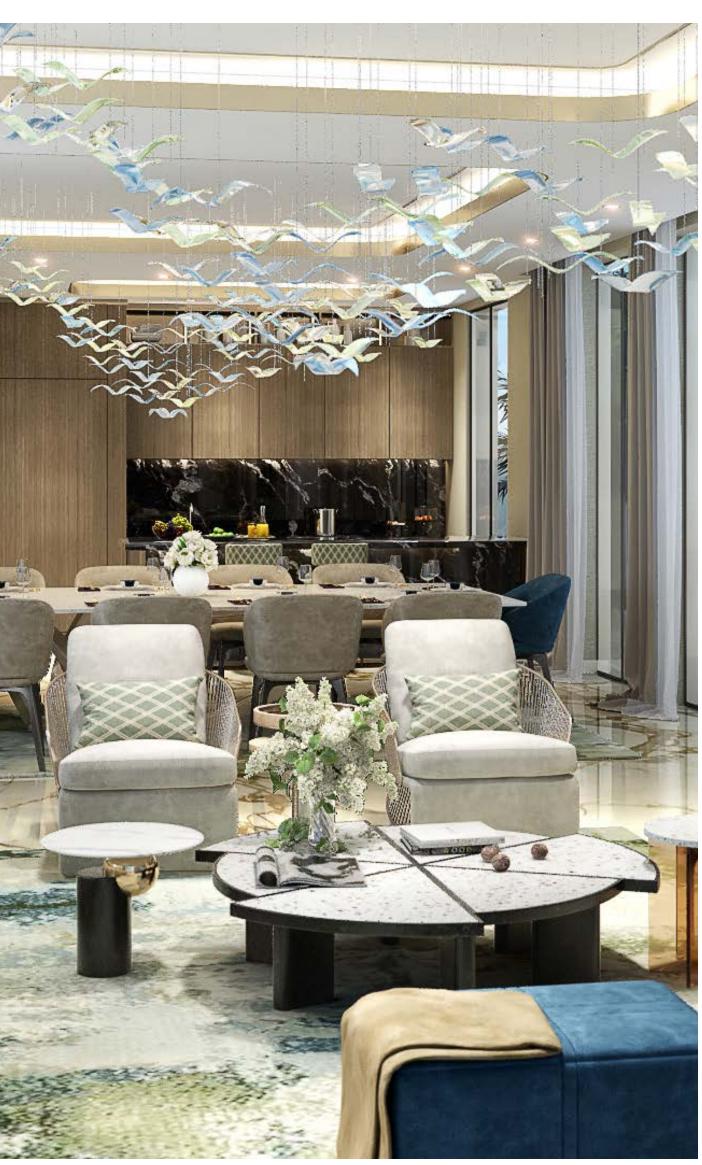

# FAMILY LIVING

- 1. GENERAL FLOORING: CALACATTA GOLD PORCELAIN SLAB
- 2. ACCCENT WALL -MARVEL W OROBICO PORCELAIN SLAB
- 3. GENERAL METAL BRUSHED BRASS
- 4. GENERAL WOOD WALNUT WOODEN VENEER