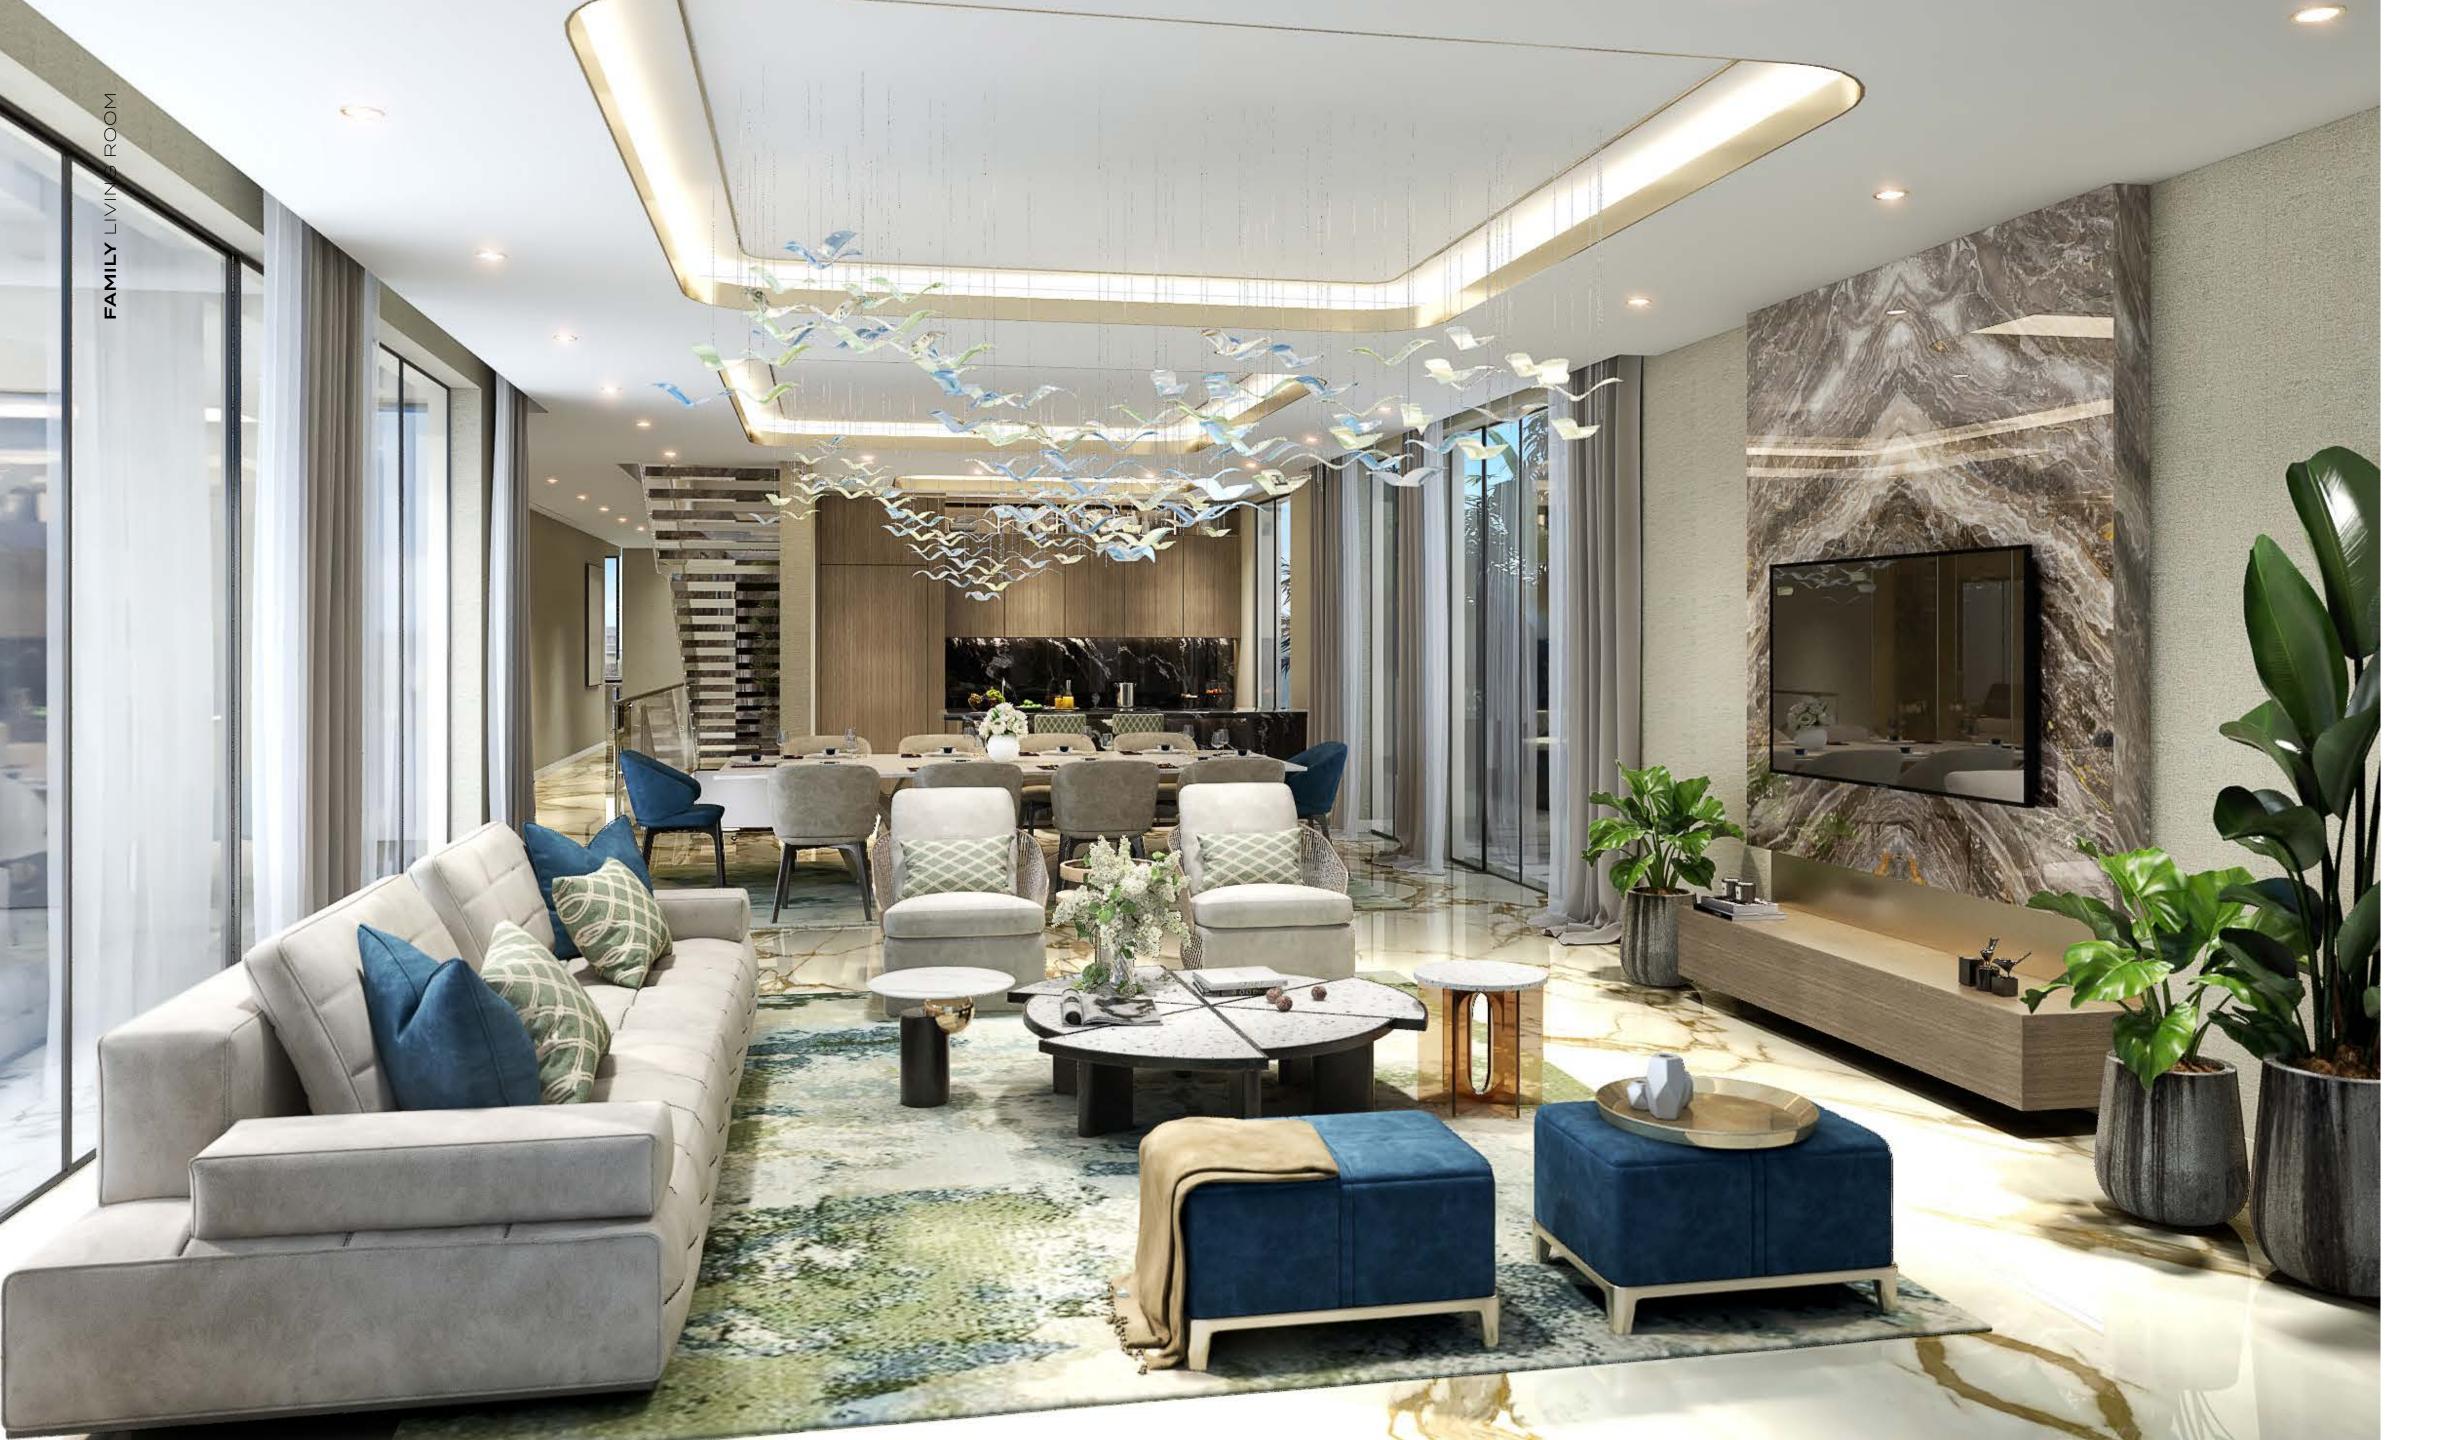

# FAMILY LIVING

- 1. GENERAL FLOORING: CALACATTA GOLD PORCELAIN SLAB
- 2. ACCCENT WALL -MARVEL W OROBICO PORCELAIN SLAB
- 3. GENERAL METAL BRUSHED BRASS
- 4. GENERAL WOOD WALNUT WOODEN VENEER

## FAMILY LIVING

- 1. GENERAL FLOORING: ENTICE ELEGANT PALISSANDRO WOODEN PORCELAIN TILE
- 2. GENERAL METAL BRUSHED BRASS
- 3. GENERAL WOOD WALNUT WOODEN VENEER
- 4. GENERAL WALLCOVERING
- 5. ACCENT WALLCOVERING