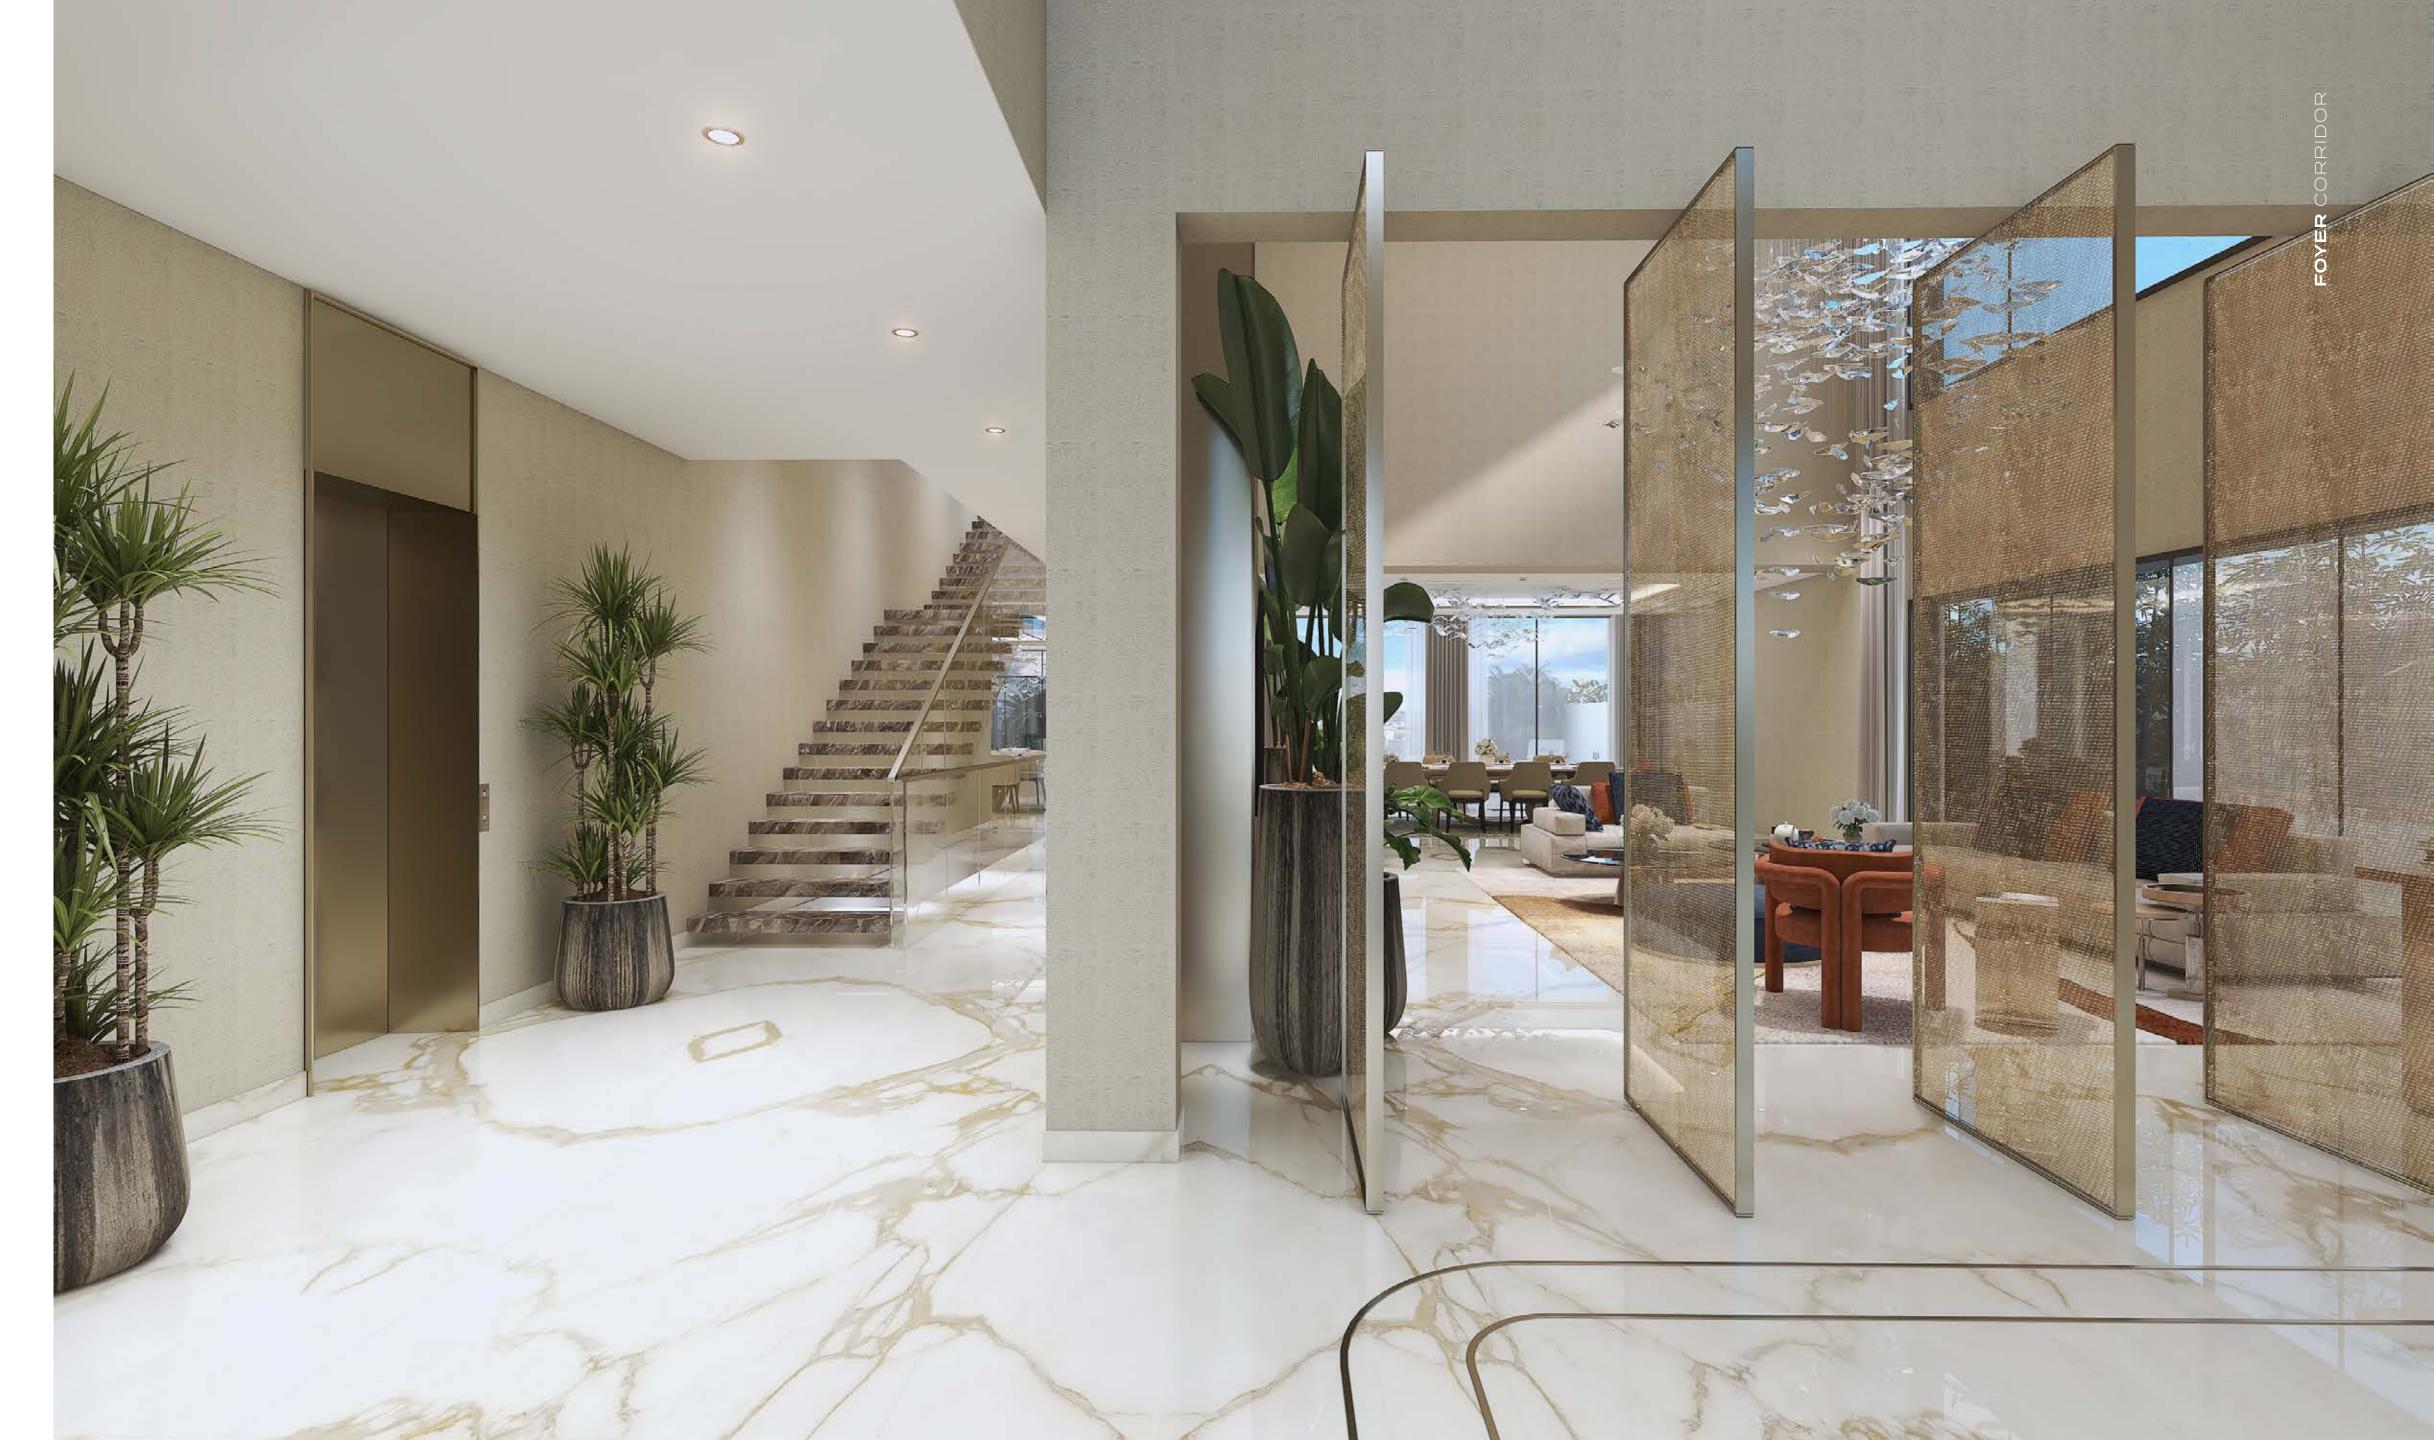

## ENTRANCE AREA

- 1. GENERAL FLOORING : CALACATTA GOLD PORCELAIN SLAB
- 2. LAMINATED GLASS
- 3. ARABESCATO OROBICO MARBLE