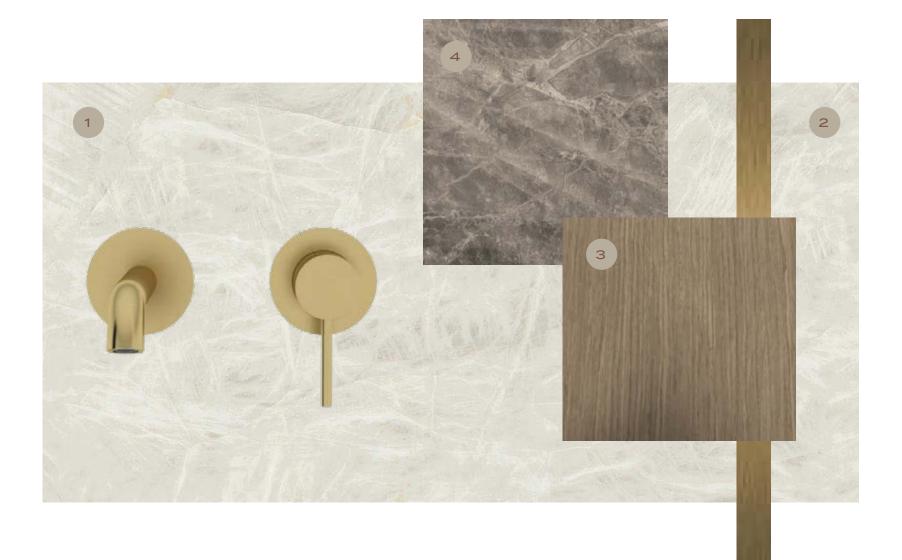

# SECONDARY BATHROOM

- 1. WALLS MARVEL GALA CRYSTAL WHITE POLISHED PORCELAIN TILE
- 2. FLOOR MARVEL GALA CRYSTAL WHITE MATTE PORCELAIN TILE
- 3. GENERAL WOOD WALNUT WOODEN VENEER
- 4. COUNTERTOP FIOR DE BOSCO -MARBLE