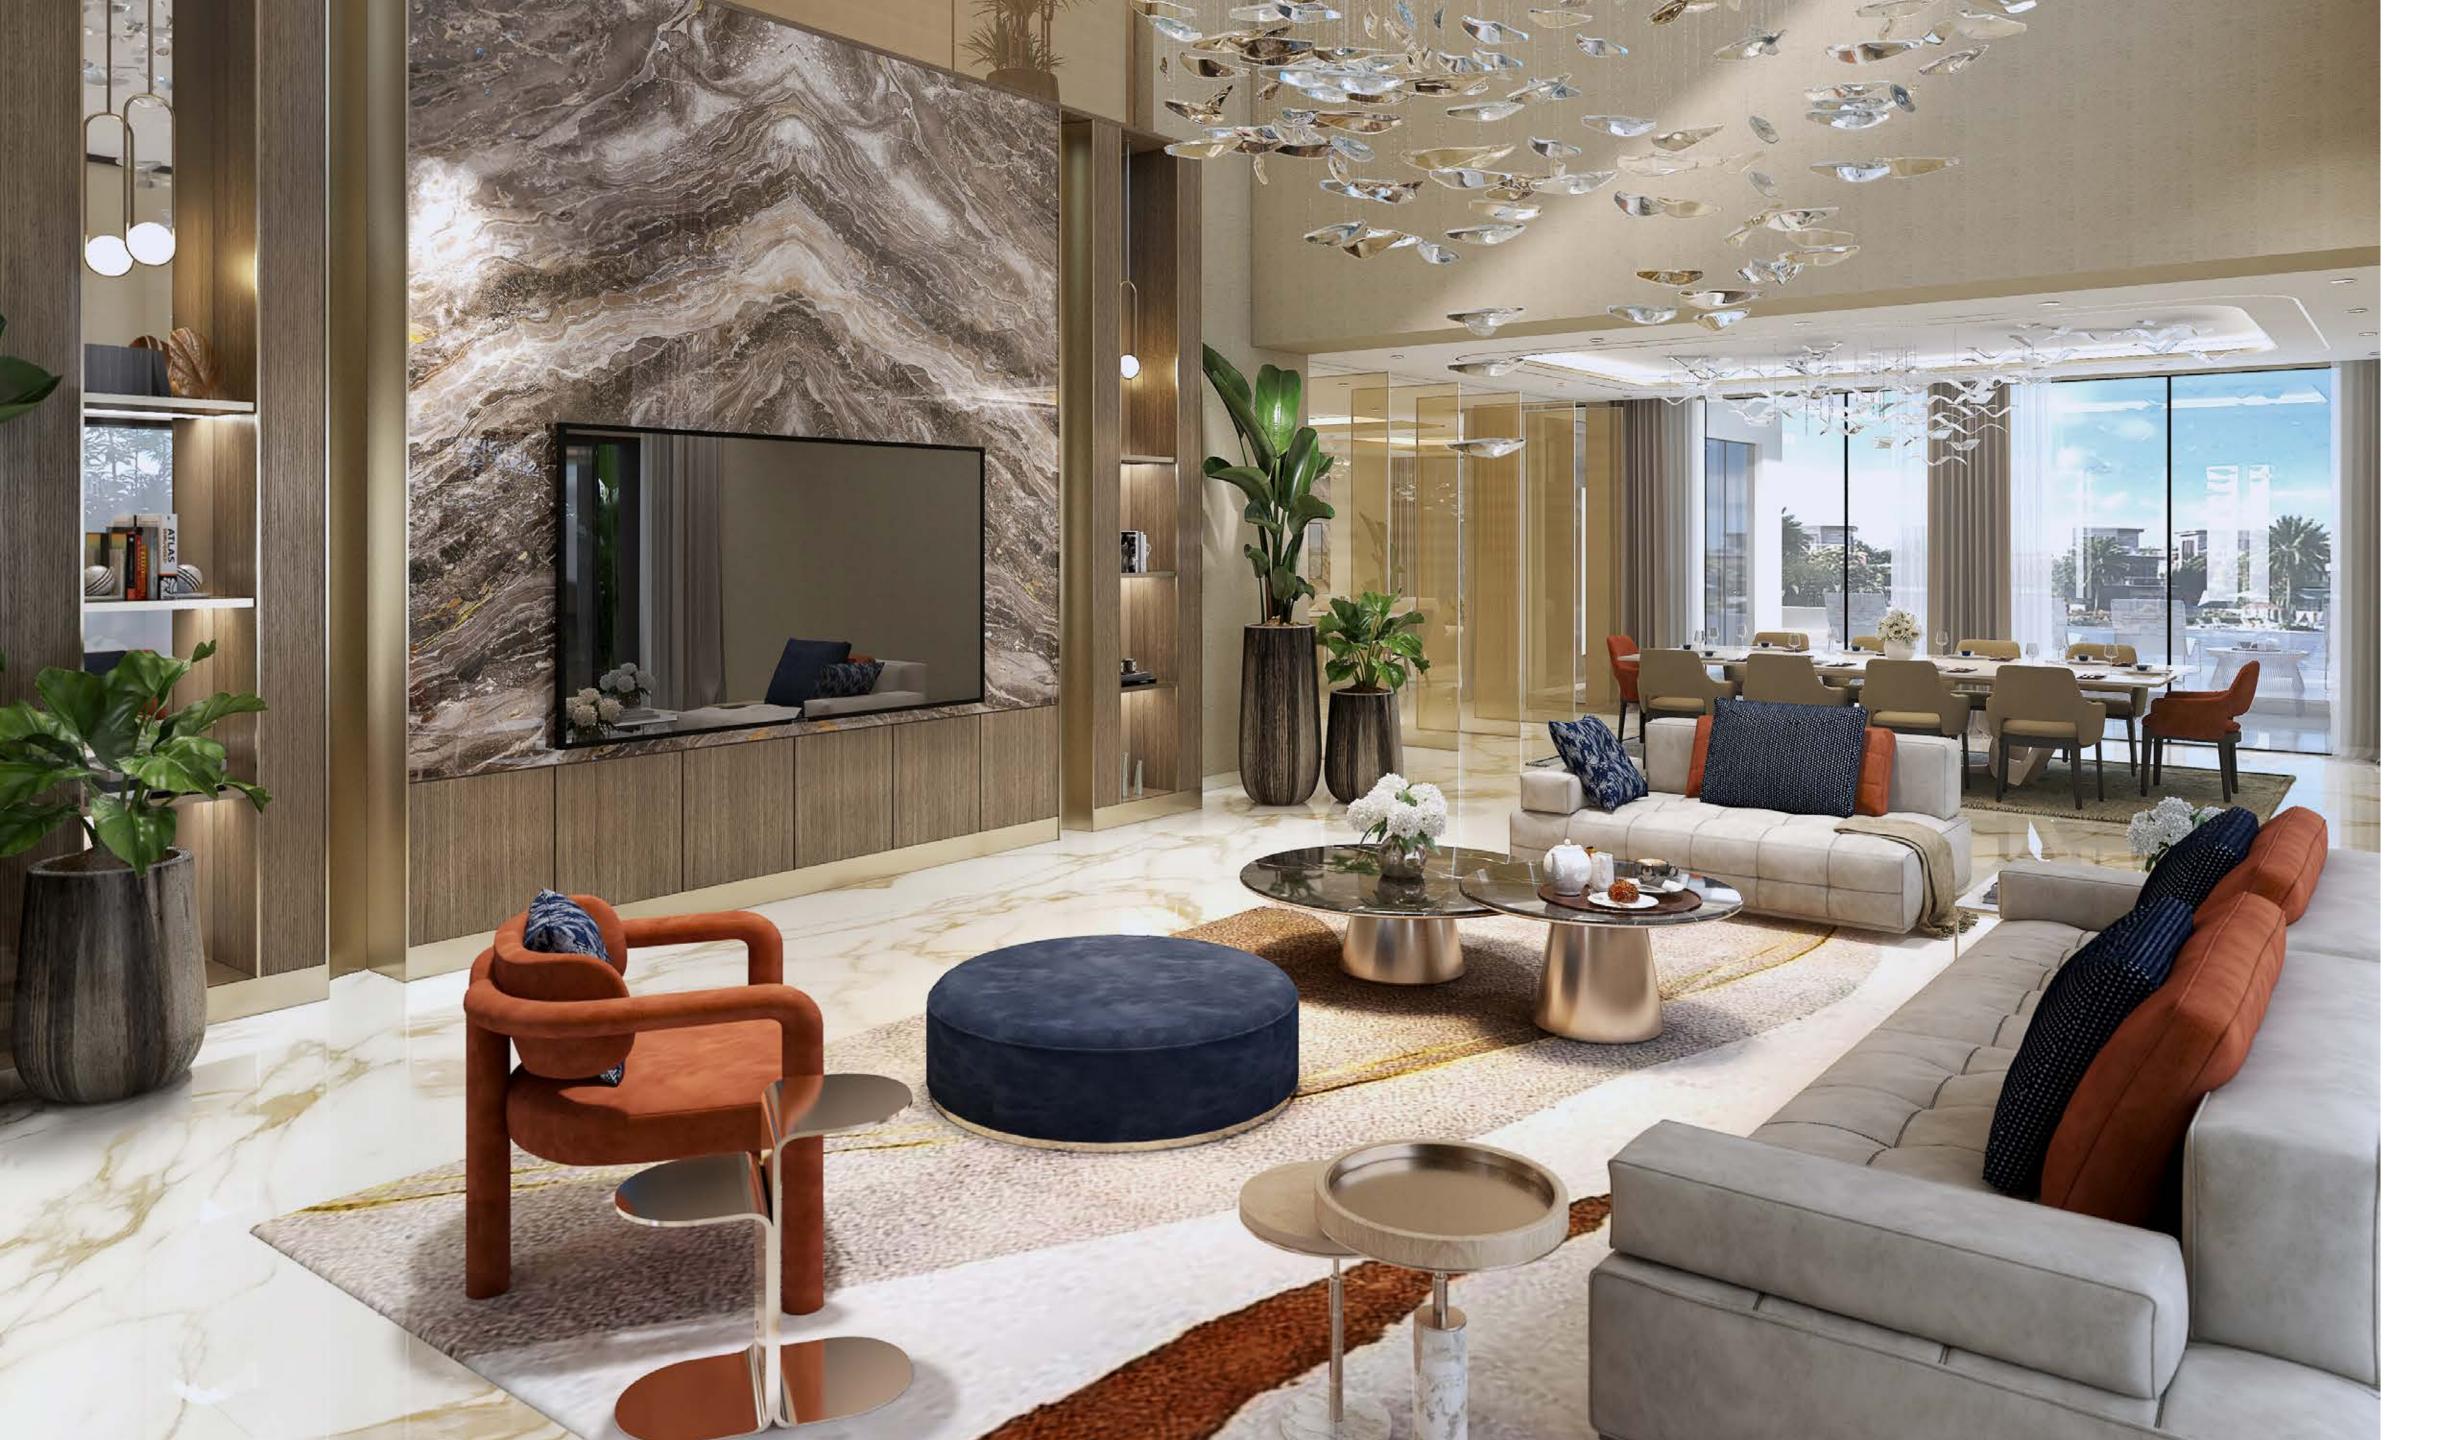

## FORMAL LIVING

- 1. GENERAL FLOORING : CALACATTA GOLD -PORCELAIN SLAB
- 2. ACCCENT WALL -MARVEL W OROBICO -PORCELAIN SLAB
- 3. GENERAL METAL -BRUSHED BRASS
- 4. GENERAL WOOD -WALNUT WOODEN VENEER

# FAMILY LIVING

- 1. GENERAL FLOORING: CALACATTA GOLD PORCELAIN SLAB
- 2. SILVER PARADISIO GRANITE
- 3. GENERAL METAL BRUSHED BRASS
- 4. GENERAL WOOD WALNUT WOODEN VENEER