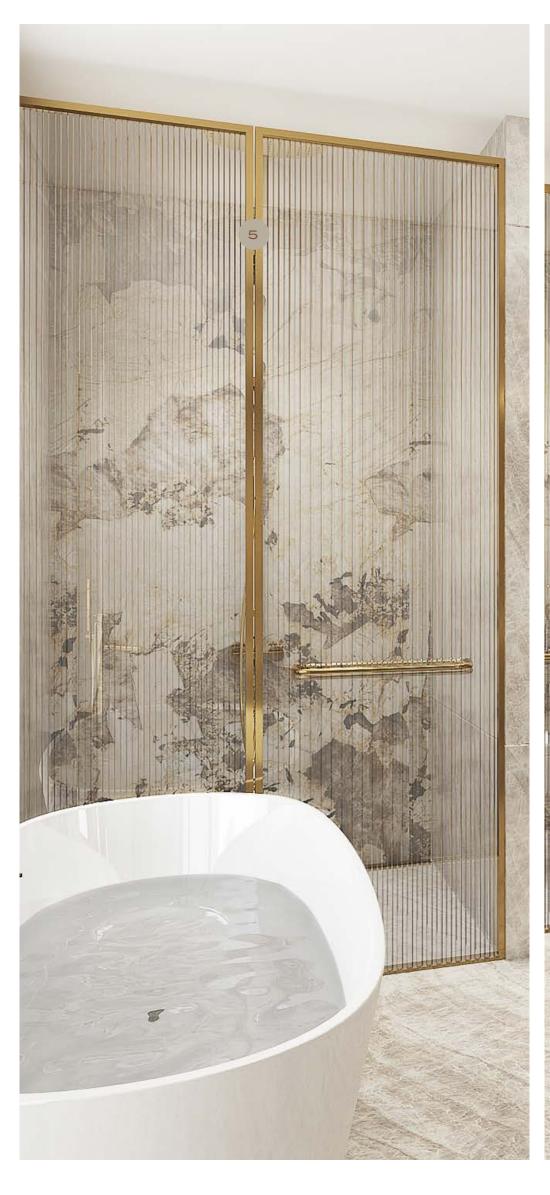

## MASTER BATHROOM

- 1. ACCENT WALL MARVEL GALA DESERT SOUL PORCELAIN SLABDP 108.2 GENERAL METAL BRUSHED BRASS
- 2. WALLS -MARVEL W TAJ MAHAL POLISHED PORCELAIN TILE
- 3. FLOOR -MARVEL W TAJ MAHAL MATTE PORCELAIN TILE
- 4. GENERAL WOOD WALNUT WOODEN VENEER
- 5. GENERAL METAL BRUSHED BRASS