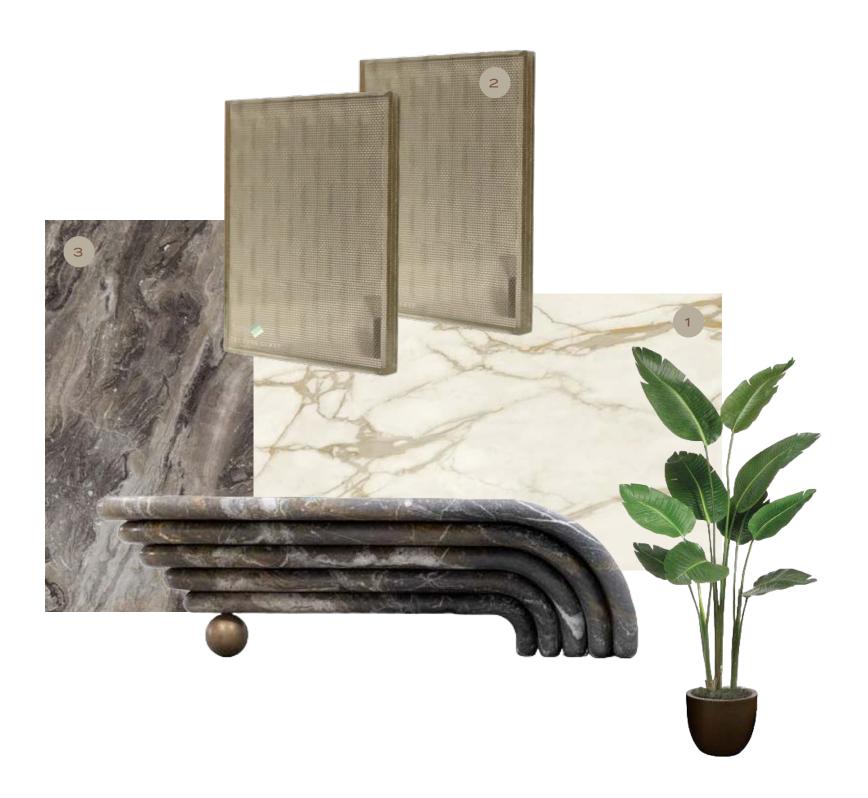

## ENTRANCE AREA

- 1. GENERAL FLOORING : CALACATTA GOLD PORCELAIN SLAB
- 2. LAMINATED GLASS
- 3. ARABESCATO OROBICO MARBLE