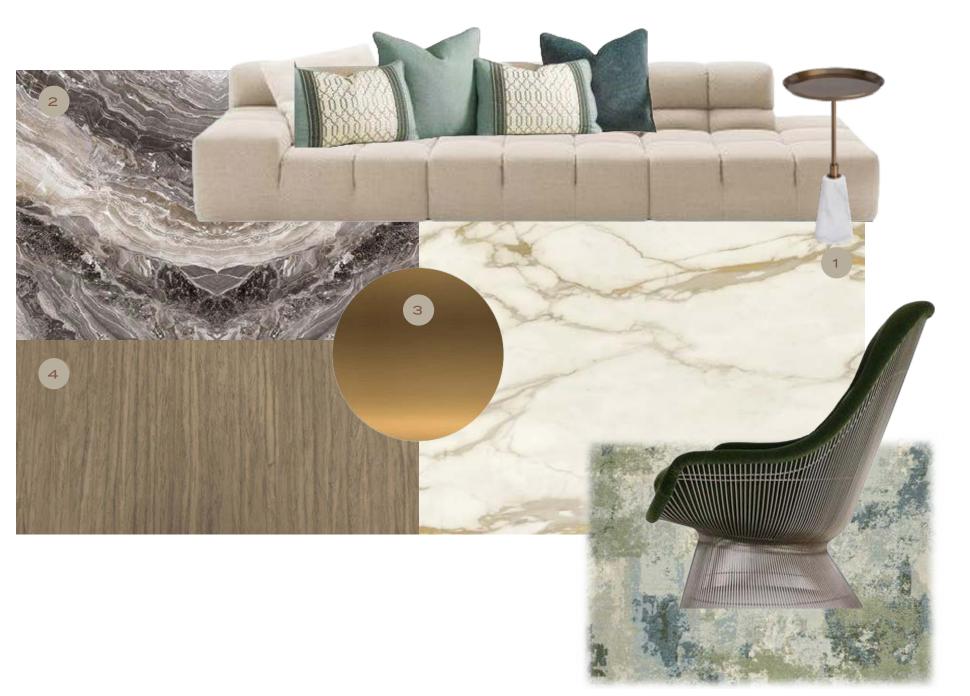

# FAMILY LIVING

- 1. GENERAL FLOORING: CALACATTA GOLD PORCELAIN SLAB
- 2. SILVER PARADISIO GRANITE
- 3. GENERAL METAL BRUSHED BRASS
- 4. GENERAL WOOD WALNUT WOODEN VENEER