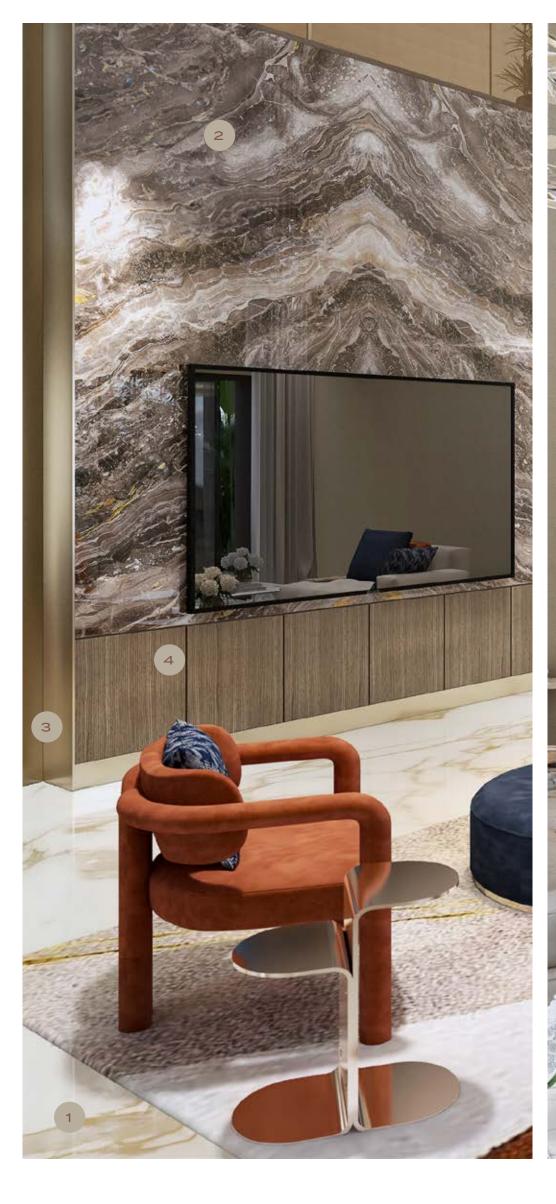

# FAMILY LIVING

- 1. GENERAL FLOORING: CALACATTA GOLD PORCELAIN SLAB
- 2. ACCCENT WALL -MARVEL W OROBICO PORCELAIN SLAB
- 3. GENERAL METAL BRUSHED BRASS
- 4. GENERAL WOOD WALNUT WOODEN VENEER