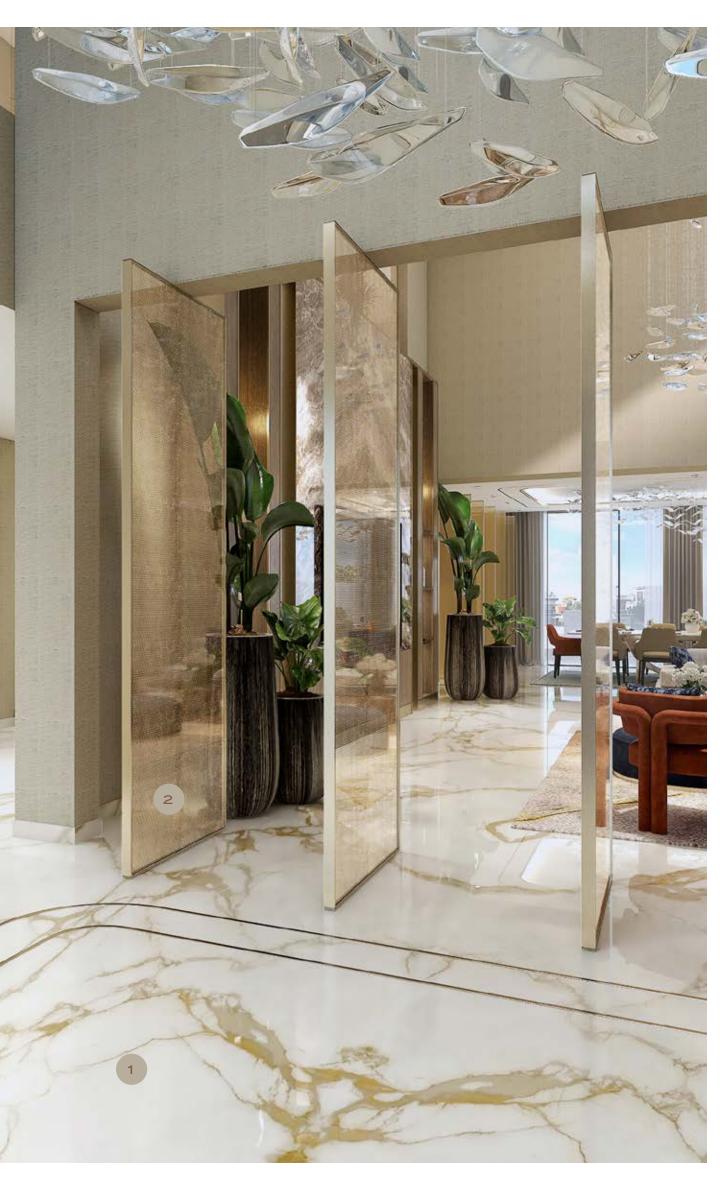

## ENTRANCE AREA

- 1. GENERAL FLOORING : CALACATTA GOLD PORCELAIN SLAB
- 2. LAMINATED GLASS
- 3. ARABESCATO OROBICO MARBLE