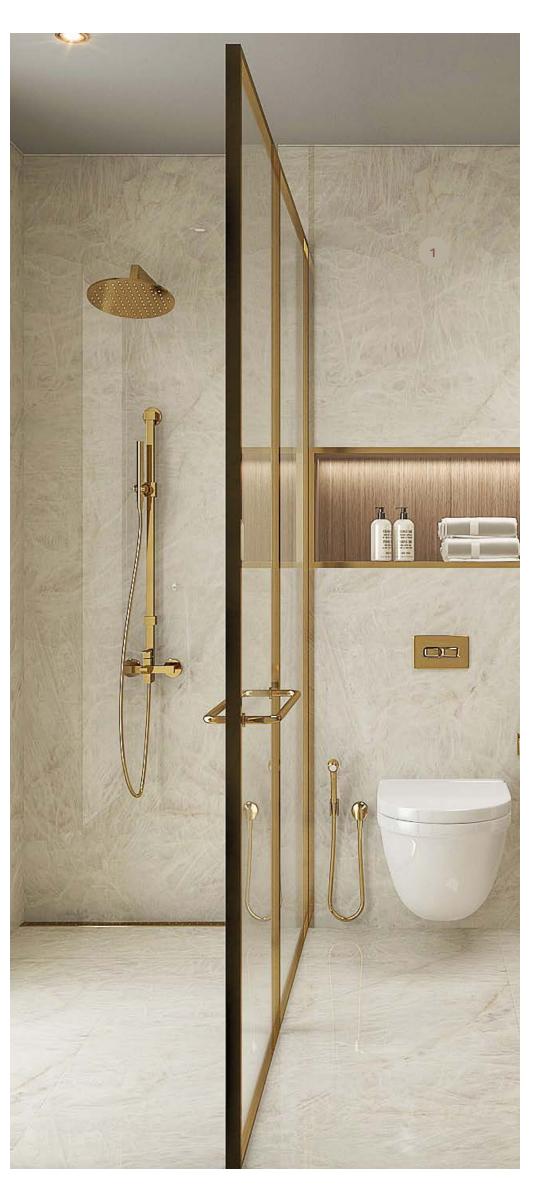

# SECONDARY BATHROOM

- 1. WALLS MARVEL GALA CRYSTAL WHITE POLISHED PORCELAIN TILE
- 2. FLOOR MARVEL GALA CRYSTAL WHITE MATTE PORCELAIN TILE
- 3. GENERAL WOOD WALNUT WOODEN VENEER
- 4. COUNTERTOP FIOR DE BOSCO -MARBLE