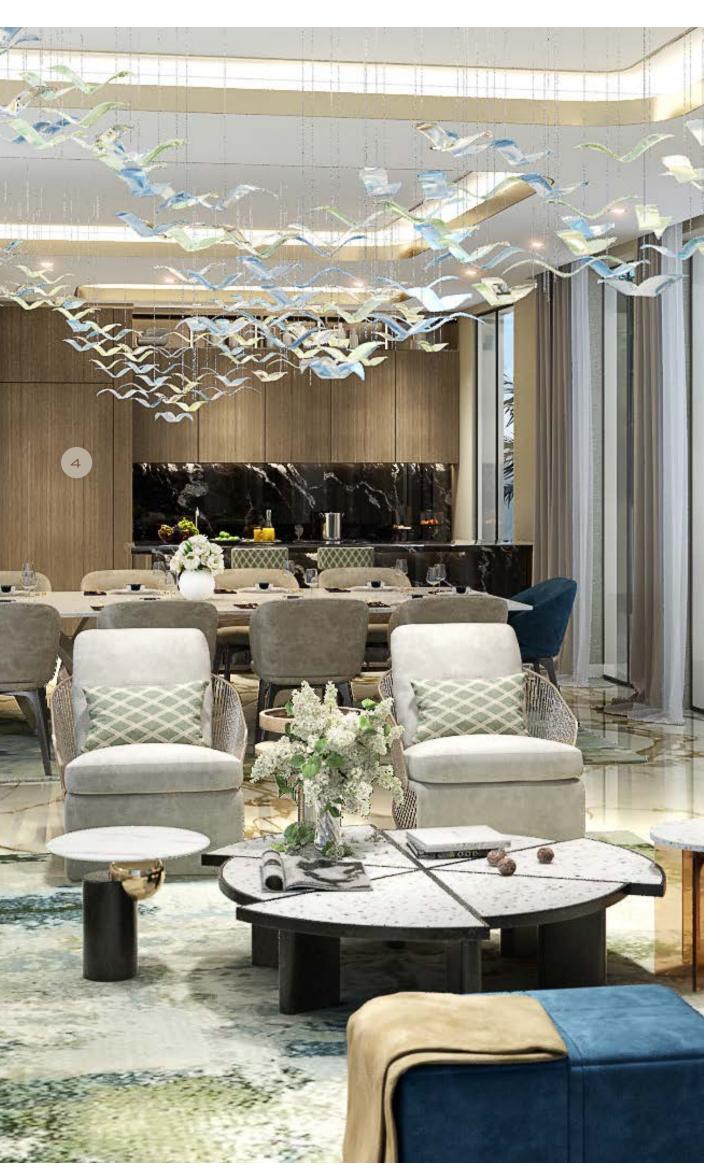

# FAMILY LIVING

- 1. GENERAL FLOORING: CALACATTA GOLD PORCELAIN SLAB
- 2. ACCCENT WALL -MARVEL W OROBICO PORCELAIN SLAB
- 3. GENERAL METAL BRUSHED BRASS
- 4. GENERAL WOOD WALNUT WOODEN VENEER