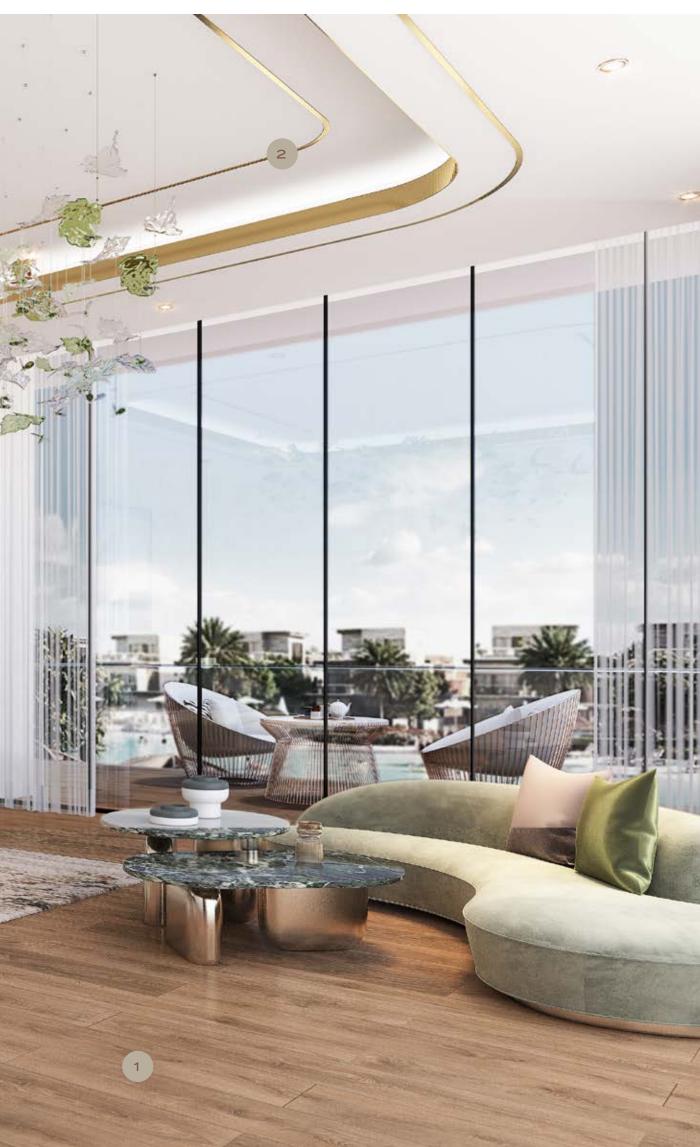

## FORMAL LIVING

- 1. GENERAL FLOORING : CALACATTA GOLD -PORCELAIN SLAB
- 2. ACCCENT WALL -MARVEL W OROBICO -PORCELAIN SLAB
- 3. GENERAL METAL -BRUSHED BRASS
- 4. GENERAL WOOD -WALNUT WOODEN VENEER