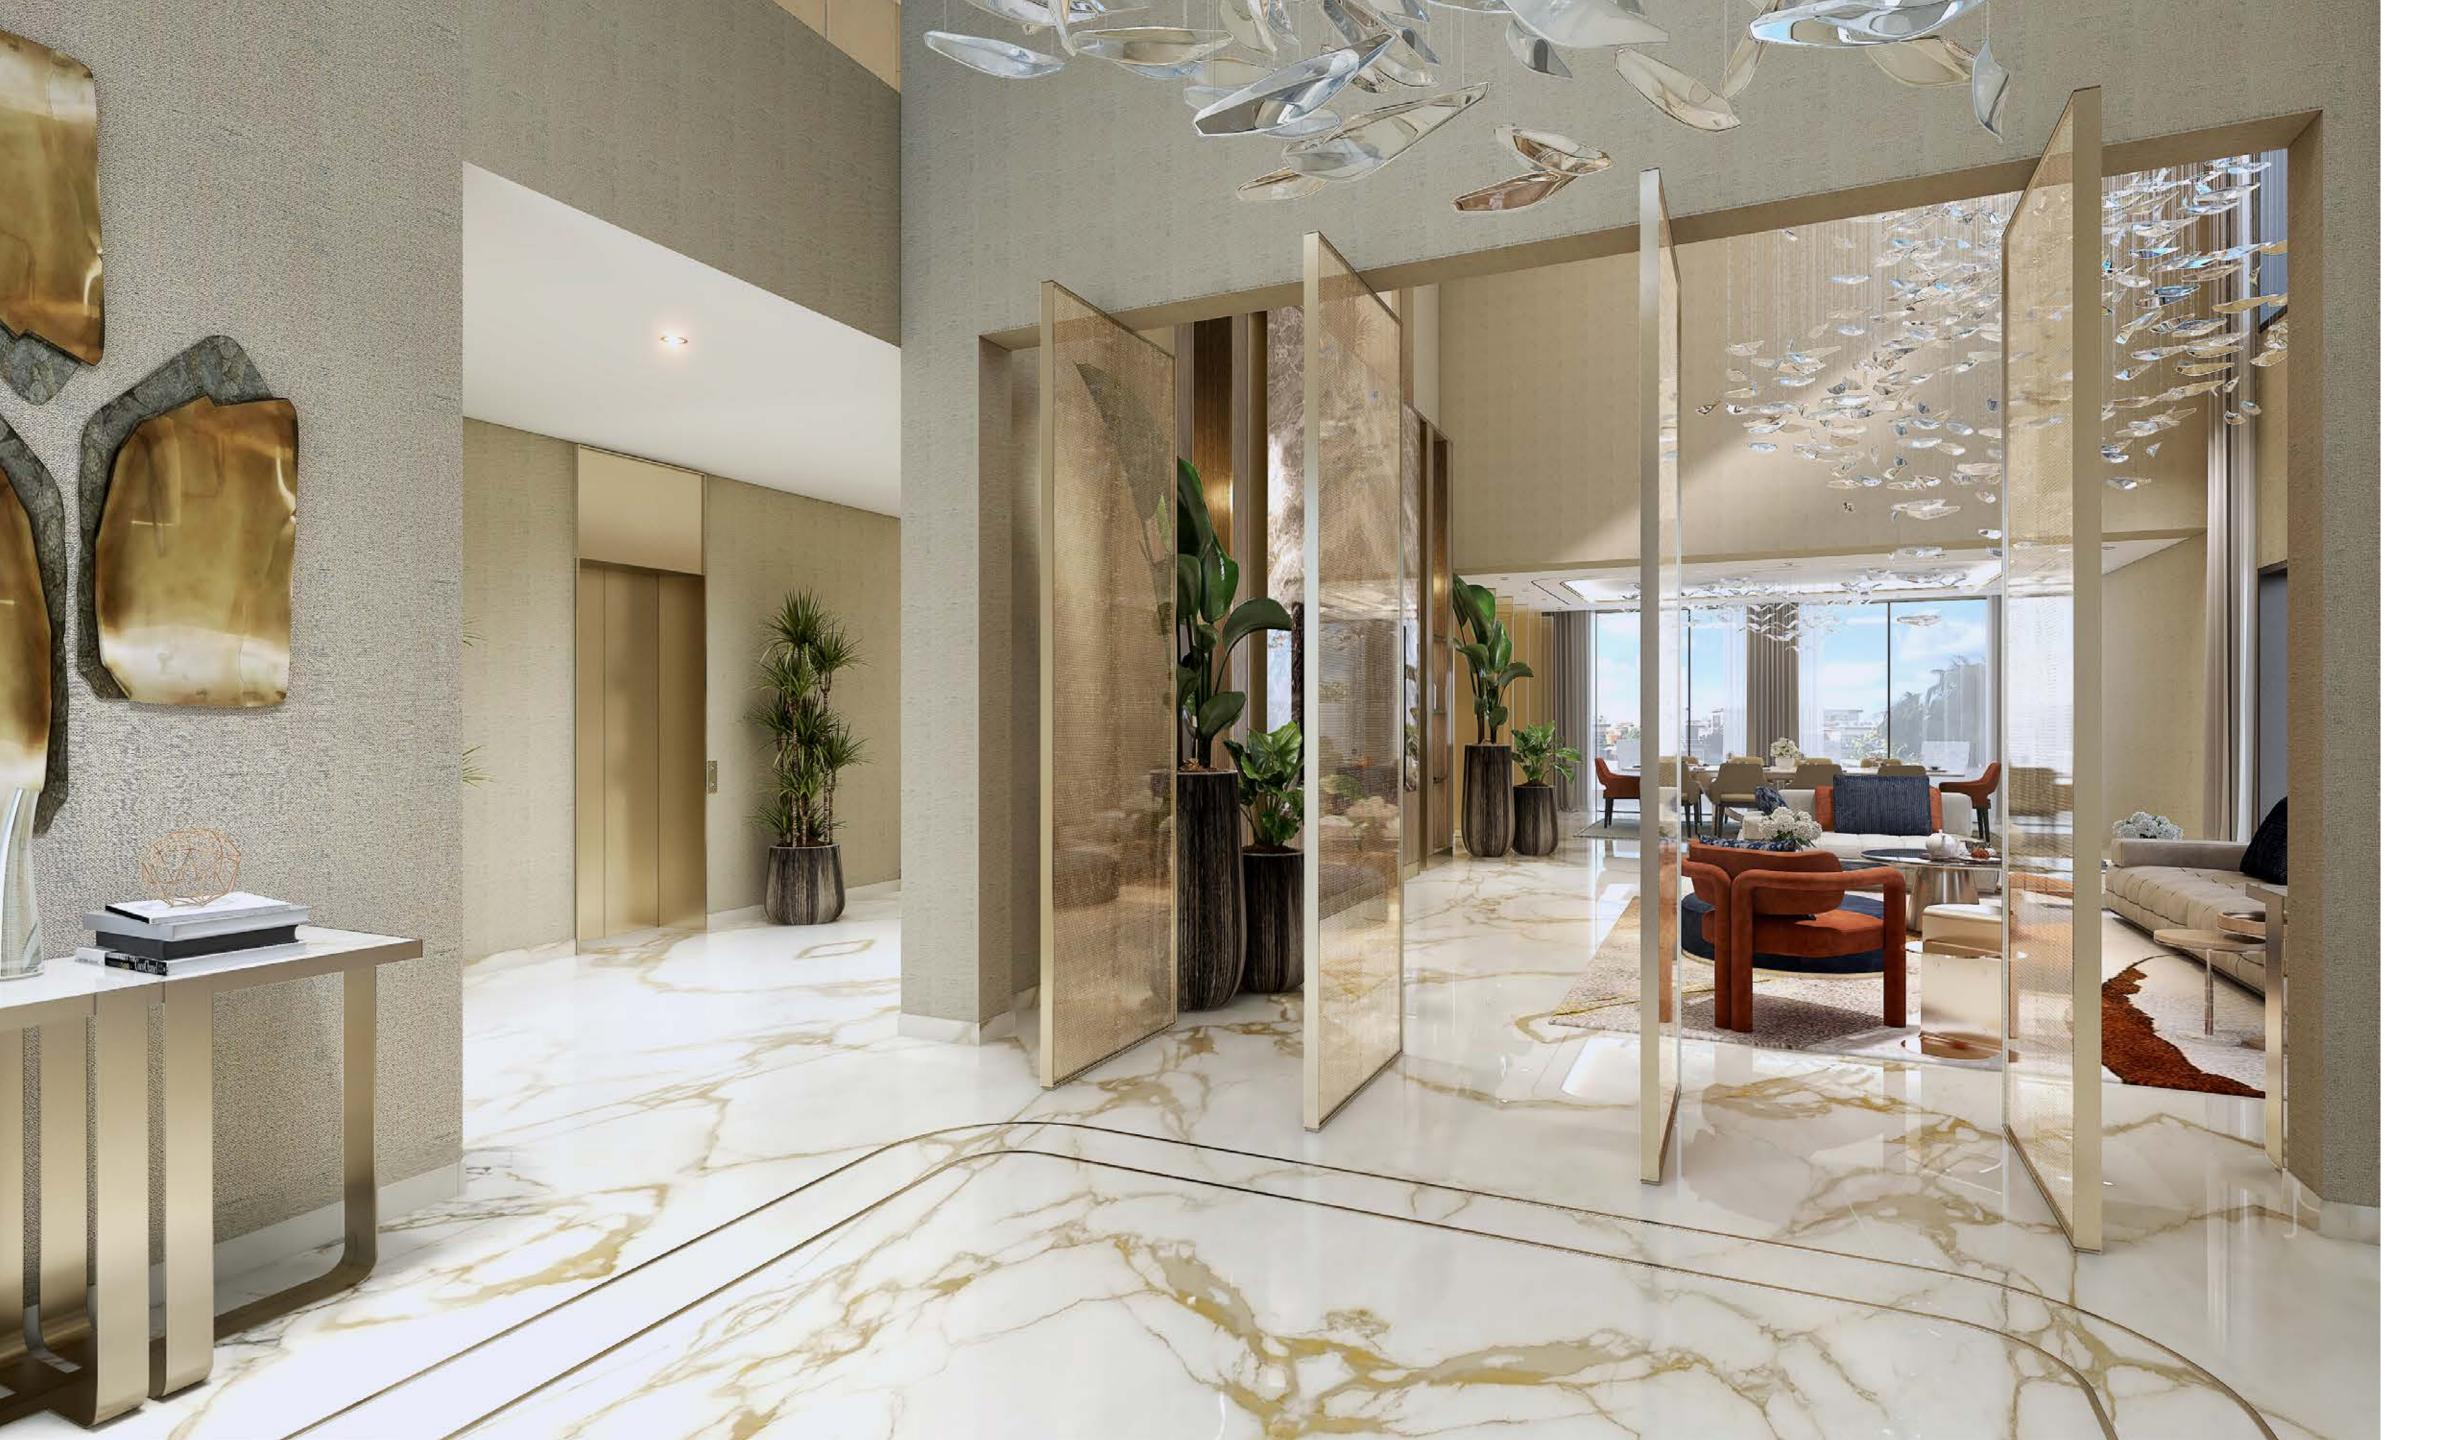

## ENTRANCE AREA

- 1. GENERAL FLOORING : CALACATTA GOLD PORCELAIN SLAB
- 2. LAMINATED GLASS
- 3. ARABESCATO OROBICO MARBLE