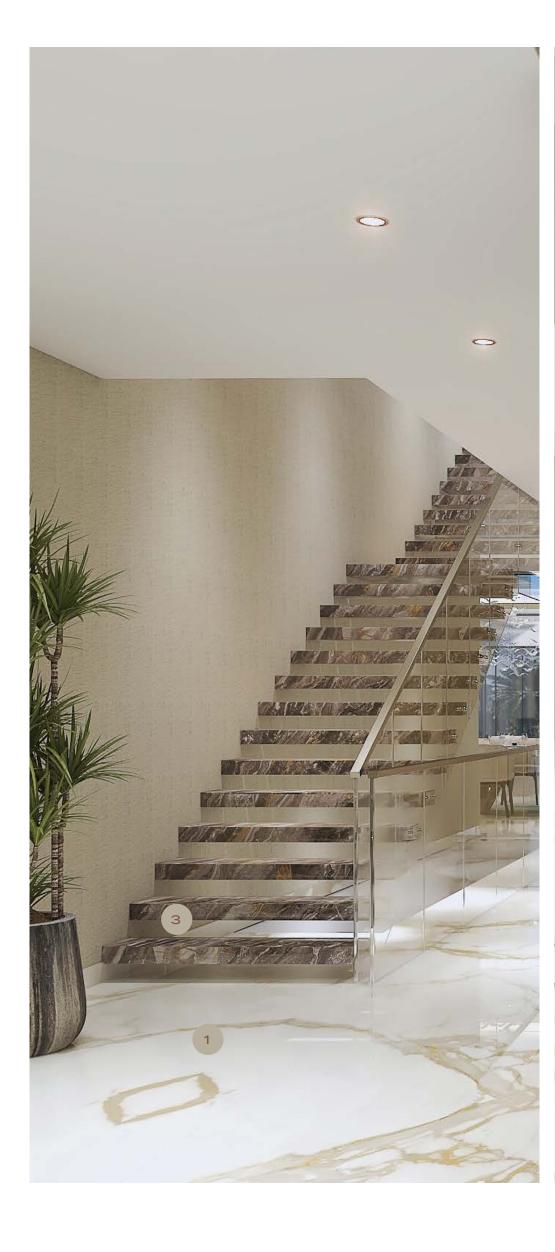

## ENTRANCE AREA

- 1. GENERAL FLOORING : CALACATTA GOLD PORCELAIN SLAB
- 2. LAMINATED GLASS
- 3. ARABESCATO OROBICO MARBLE