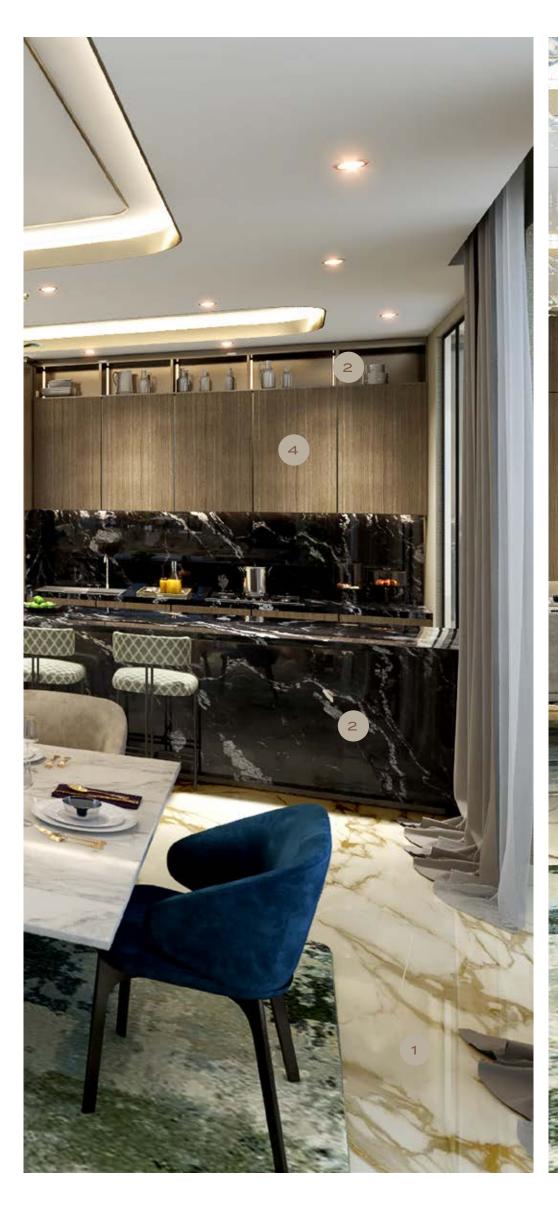

## FAMILY LIVING

- 1. GENERAL FLOORING: ENTICE ELEGANT PALISSANDRO WOODEN PORCELAIN TILE
- 2. GENERAL METAL BRUSHED BRASS
- 3. GENERAL WOOD WALNUT WOODEN VENEER
- 4. GENERAL WALLCOVERING
- 5. ACCENT WALLCOVERING