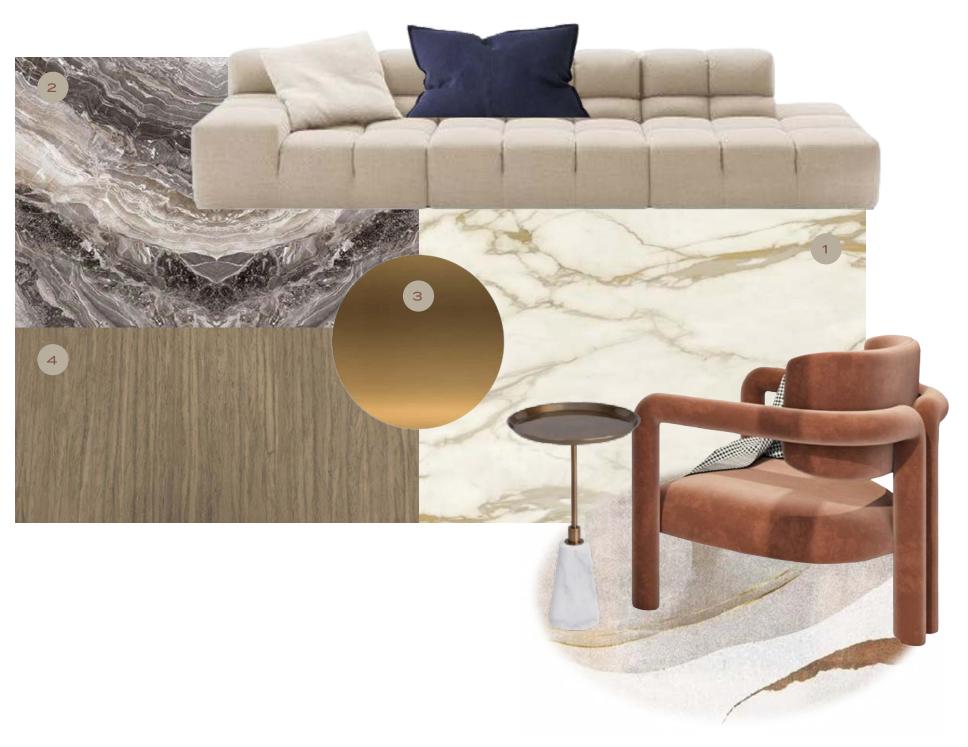

## FORMAL LIVING

- 1. GENERAL FLOORING : CALACATTA GOLD -PORCELAIN SLAB
- 2. ACCCENT WALL -MARVEL W OROBICO -PORCELAIN SLAB
- 3. GENERAL METAL -BRUSHED BRASS
- 4. GENERAL WOOD -WALNUT WOODEN VENEER