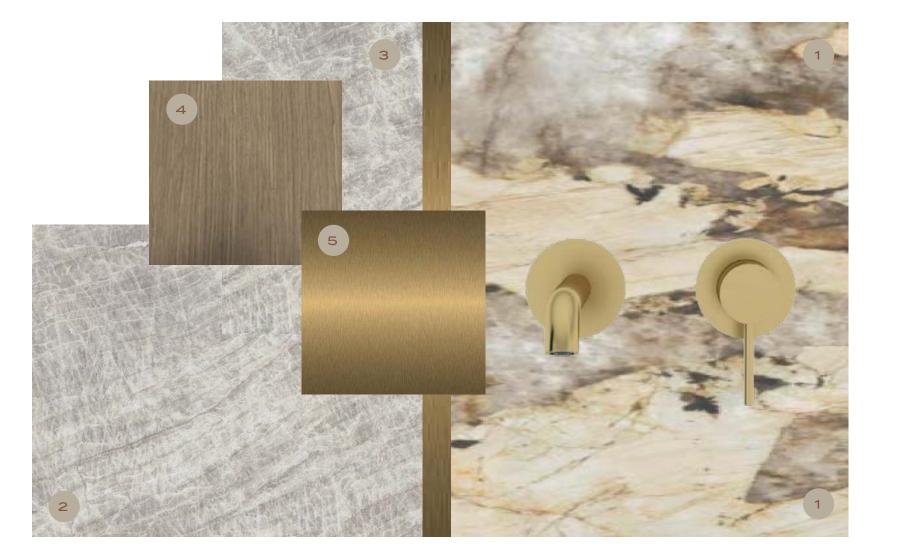

## MASTER BATHROOM

- 1. ACCENT WALL MARVEL GALA DESERT SOUL PORCELAIN SLABDP 108.2 GENERAL METAL BRUSHED BRASS
- 2. WALLS -MARVEL W TAJ MAHAL POLISHED PORCELAIN TILE
- 3. FLOOR -MARVEL W TAJ MAHAL MATTE PORCELAIN TILE
- 4. GENERAL WOOD WALNUT WOODEN VENEER
- 5. GENERAL METAL BRUSHED BRASS