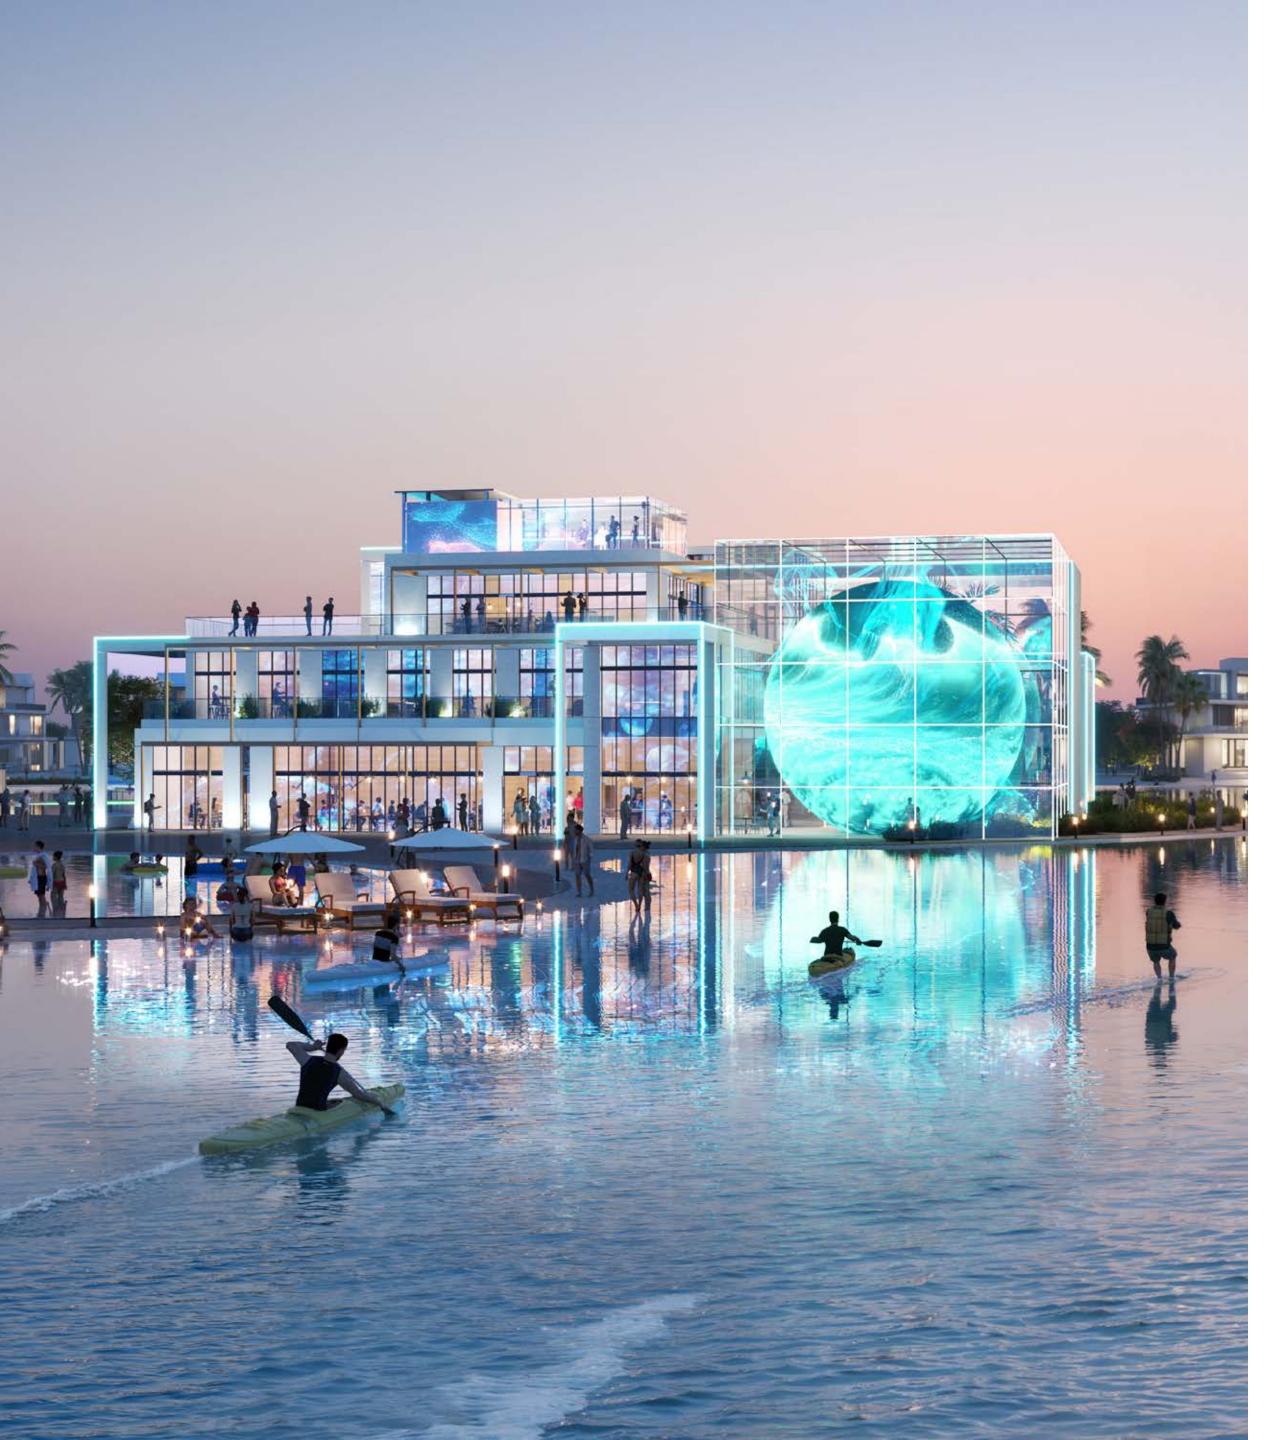

#### DINE BENEATH THE

### Maves

Step into a world where fantasy meets reality at the Aqua Dome.

This underwater marvel offers a dining experience like no other, surrounded by the serene beauty of marine life. It's not just a meal it's an immersion into the wonders that lie beneath the surface of island paradises.