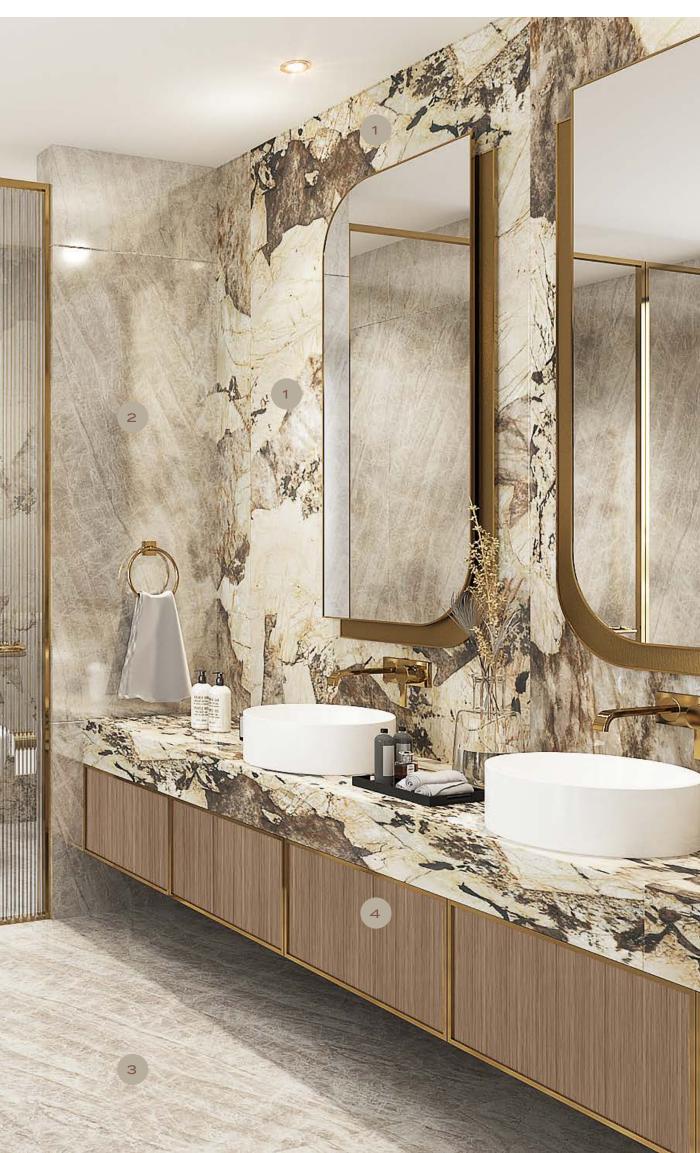

## MASTER BATHROOM

- 1. ACCENT WALL MARVEL GALA DESERT SOUL PORCELAIN SLABDP 108.2 GENERAL METAL BRUSHED BRASS
- 2. WALLS -MARVEL W TAJ MAHAL POLISHED PORCELAIN TILE
- 3. FLOOR -MARVEL W TAJ MAHAL MATTE PORCELAIN TILE
- 4. GENERAL WOOD WALNUT WOODEN VENEER
- 5. GENERAL METAL BRUSHED BRASS