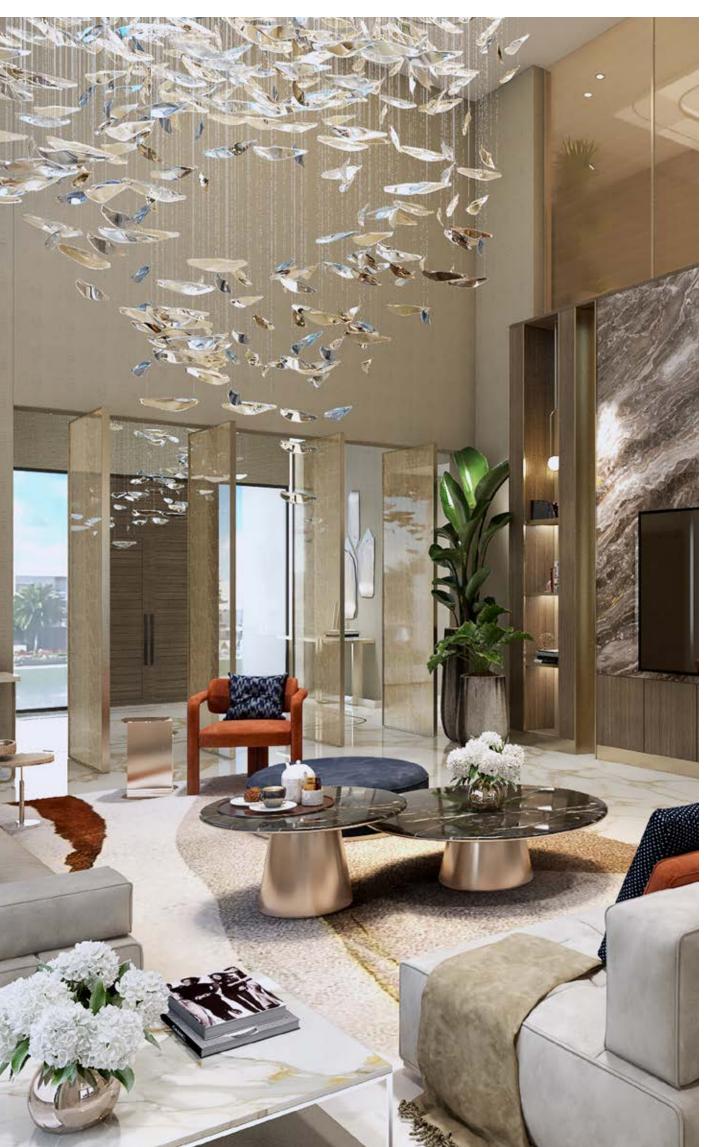

# FAMILY LIVING

- 1. GENERAL FLOORING: CALACATTA GOLD PORCELAIN SLAB
- 2. SILVER PARADISIO GRANITE
- 3. GENERAL METAL BRUSHED BRASS
- 4. GENERAL WOOD WALNUT WOODEN VENEER