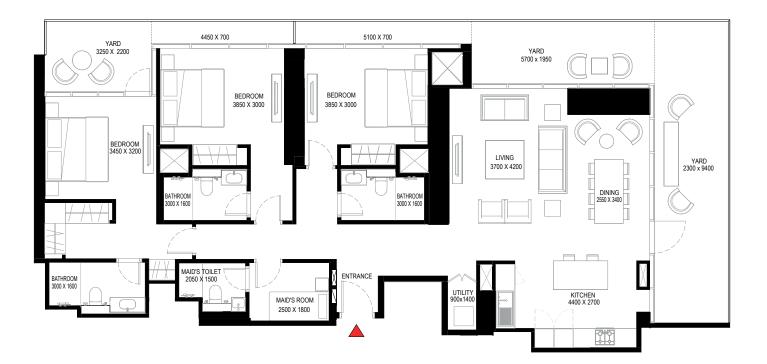

### TOWERA

UNIT PLANS

3 BEDROOM APARTMENT TYPE E (with maid room + yard) VARIANT 1 TOTAL SALEABLE AREA SUITE = 1,642.57 SQ.FT. YARD = 539.66 SQ.FT. TOTAL = 2,182.23 SQ.FT.

■ UNIT ∾ 🙀

List of unit numbers with this unit plan:

### 3 BEDROOM APARTMENT TYPE E (with maid room + yard) VARIANT 1

TOTAL SALEABLE AREA SUITE = 1,642.57 SQ.FT. YARD = 539.66 SQ.FT. TOTAL = 2,182.23 SQ.FT.

List of unit numbers with this unit plan: