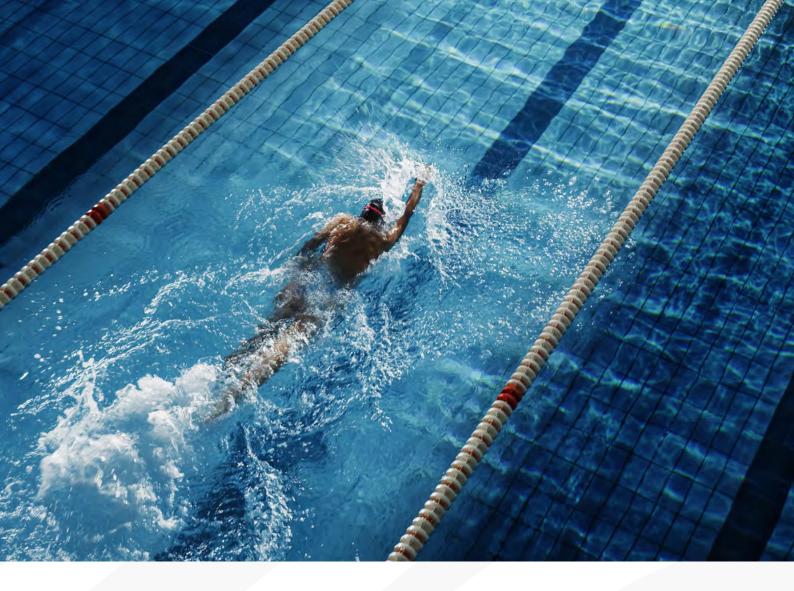

## REFRESH

This themed courtyard is the way to do just that after a long day. Step into the pool area, and the stress of daily life melts away. Feel your muscles loosening and your mind clearing as you swim laps. Close your eyes and let the warm sun wash over you, lulling you into a state of relaxation.