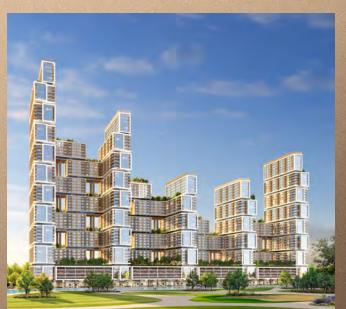

SPACE

Sobha One spreads its tapestry over five interlinked towers. Rising from 30 stories tall and hitting a crescendo of 65 stories, it's one note after another that sings in chorus with the skyline

With 1 to 4 bedroom apartments & 2 to 4 bedroom Duplex, it's a world of its own.

## ONE POINT OF VIEW: YOURS

With a canvas spread over 1.5 million square feet, its breathtaking views as far as your eye can see. Look around to views of Golf Course, calm water, iconic Burj Khalifa & Downtown. Every glance sets a different mood.