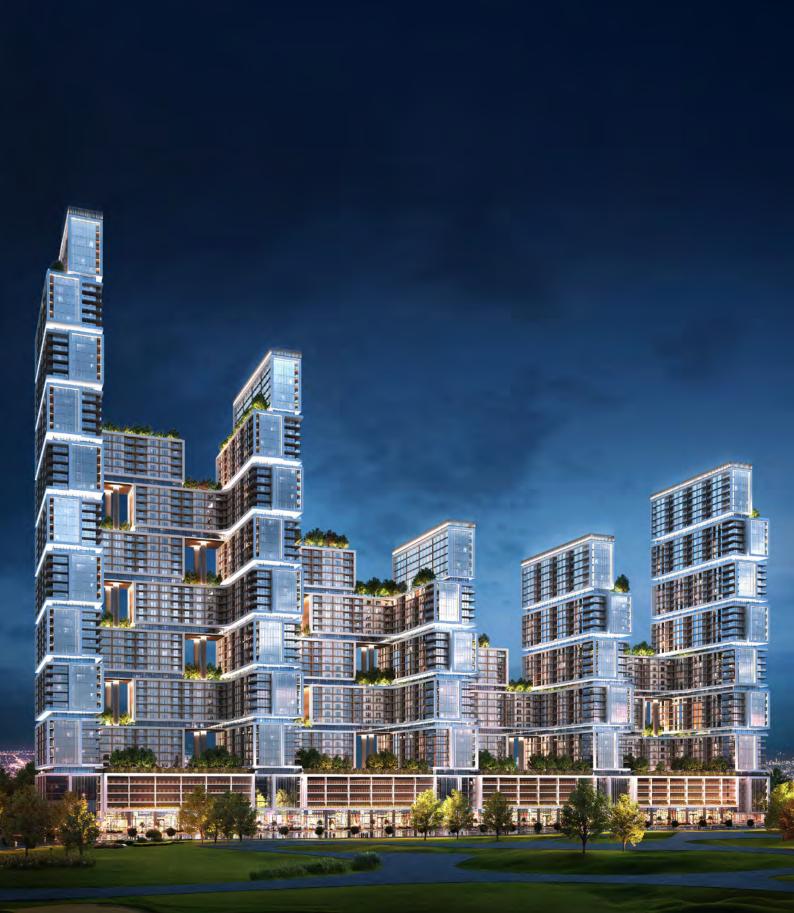

SPACE

Sobha One spreads its tapestry over five interlinked towers. Rising from 30 stories tall and hitting a crescendo of 65 stories, it's one note after another that sings in chorus with the skyline

With 1 to 4 bedroom apartments & 2 to 4 bedroom Duplex, it's a world of its own.