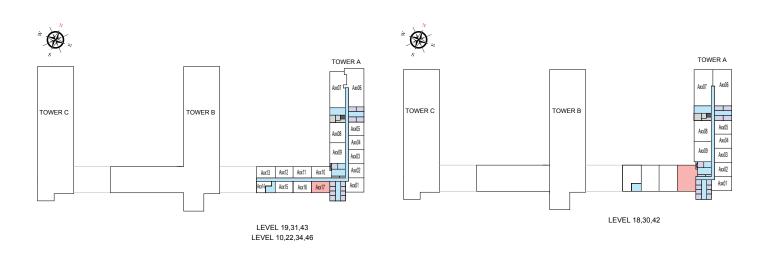

### TOWERA

UNIT PLANS

3 BEDROOM APARTMENT TYPE E (with maid room + yard) VARIANT 1 TOTAL SALEABLE AREA SUITE = 1,642.57 SQ.FT. YARD = 539.66 SQ.FT. TOTAL = 2,182.23 SQ.FT.

■ UNIT ∾ 🙀

List of unit numbers with this unit plan:

### 3 BEDROOM APARTMENT TYPE E (with maid room + yard) VARIANT 1

TOTAL SALEABLE AREA SUITE = 1,642.57 SQ.FT. YARD = 539.66 SQ.FT. TOTAL = 2,182.23 SQ.FT.

List of unit numbers with this unit plan: