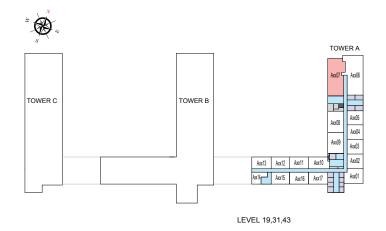

### TOWERA

UNIT PLANS

3 BEDROOM APARTMENT TYPE E (with maid room + yard) VARIANT 1 TOTAL SALEABLE AREA SUITE = 1,642.57 SQ.FT. YARD = 539.66 SQ.FT. TOTAL = 2,182.23 SQ.FT.

■ UNIT ∾ 🙀

List of unit numbers with this unit plan:

### 3 BEDROOM APARTMENT TYPE E (with maid room + yard) VARIANT 1

TOTAL SALEABLE AREA SUITE = 1,642.57 SQ.FT. YARD = 539.66 SQ.FT. TOTAL = 2,182.23 SQ.FT.

List of unit numbers with this unit plan: