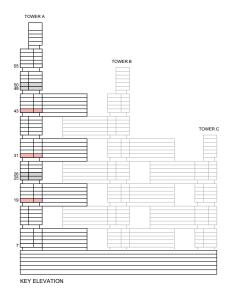

SPACE

Sobha One spreads its tapestry over five interlinked towers. Rising from 30 stories tall and hitting a crescendo of 65 stories, it's one note after another that sings in chorus with the skyline

With 1 to 4 bedroom apartments & 2 to 4 bedroom Duplex, it's a world of its own.