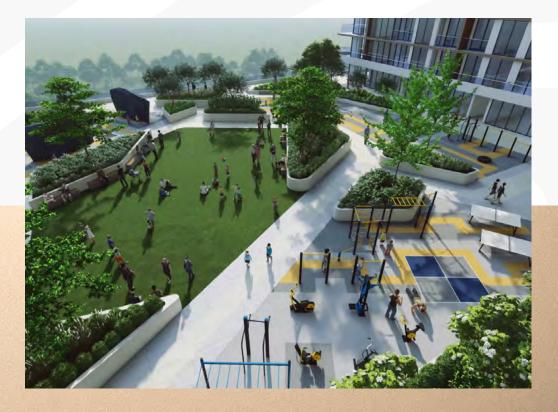

## COURTYARD FOR THE SENSES

All the 5 Towers at Sobha One have interconnected four themed courtyards. As private outdoor retreats, these lush, landscaped spaces add to the overall aesthetic.

### RELAX

In a fast-paced world, finding ways to relax is more important than ever. Take a leisurely stroll through the tree avenues, do yoga on the group decks, or stroll in the gardens. And when you need to refuel, enjoy a meal at the BBQ & dining areas or catch a movie under the stars on our cinema screen. There is something for everyone

## REMEMBER

The family courtyard is a great way to spend quality time together. You can pack a picnic lunch and enjoy the beautiful weather. Or spending a day cooling off in the water, splashing with the little ones. So, come on down and make memories with your loved ones!

## RECHARGE

We believe that fitness should be fun! That's why we've created a unique courtyard that combines the best of gyms with exciting new indoor and outdoor features from static bikes, treadmills, circuit training areas and battle ropes. So sweat it out and be the best version of yourself.